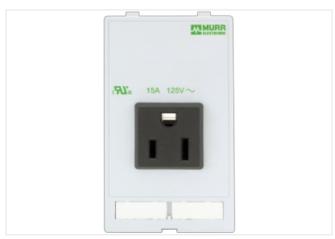

## **MODLINK MSDD SOCKET INSERT USA NEMA 5-15**

125VAC/15A soldering connection

USA (NEMA 5-15) Plug-solder connection 125 V AC

## Illustration

Product may differ from Image

| Commercial data                          |               |
|------------------------------------------|---------------|
| ECLASS-6.0                               | 27189217      |
| ECLASS-6.1                               | 27189217      |
| ECLASS-7.0                               | 27189217      |
| ECLASS-8.0                               | 27189217      |
| ECLASS-9.0                               | 27182806      |
| ECLASS-10.1                              | 27182806      |
| ECLASS-11.1                              | 27182806      |
| ECLASS-12.0                              | 27182806      |
| ETIM-5.0                                 | EC000020      |
| customs tariff number                    | 85366990      |
| GTIN                                     | 4048879038270 |
| Packaging unit                           | 1             |
| Mechanical data   Mounting data          |               |
| Height                                   | 88 mm         |
| Width                                    | 51 mm         |
| Depth                                    | 30 mm         |
| Environmental characteristics   Climatic |               |
| Storage temperature min.                 | 5 ℃           |
| Storage temperature max.                 | 40 °C         |
| USA                                      |               |
| Connection geometry                      | 4.8 x 0.5 mm  |

| Operating voltage AC       | 125 V                  |  |
|----------------------------|------------------------|--|
| Operating current          | 15 A                   |  |
| Connection                 | Plug-solder connection |  |
| No. of poles               | 2 + PE                 |  |
| Protection contact present | yes                    |  |