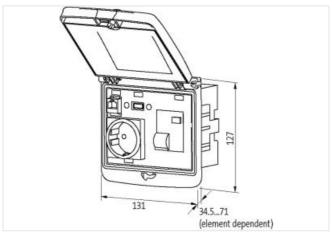

stay connected

| ECLASS-11.1                                   | 27182810      |
|-----------------------------------------------|---------------|
| ECLASS-12.0                                   | 27182810      |
| ETIM-5.0                                      | EC002625      |
| customs tariff number                         | 85389099      |
| GTIN                                          | 4048879388733 |
| Packaging unit                                | 1             |
| Mechanical data   Mounting data               |               |
| Height                                        | 127 mm        |
| Width                                         | 66 mm         |
| Depth                                         | 43 mm         |
| Frame                                         |               |
| Degree of protection (EN IEC 60529)           | IP65          |
| Operating temperature min.                    | -30 °C        |
| Operating temperature max.                    | 70 °C         |
| Storage temperature min.                      | -30 °C        |
| Storage temperature max.                      | 80 °C         |
| Suitable for installation wall thickness min. | 1 mm          |
| Suitable for installation wall thickness max. | 5 mm          |
| Color cover                                   | transparent   |
| Color housing                                 | black         |
| Material lid                                  | PC            |
| Material housing                              | PA            |