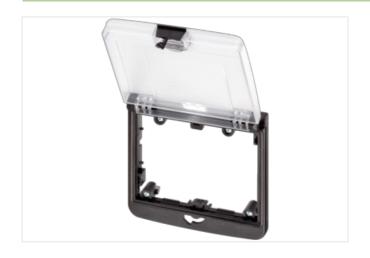

## MODLINK MSDD FRAME DBL TRANSPARENT

Closure Daimler

Frame: plastic PA black Lid: plastic, PC transparent

Closure: Daimler

## Illustration

Product may differ from Image

| 27189217 |                                              |
|----------|----------------------------------------------|
| 27189260 |                                              |
| 27189260 |                                              |
| 27189260 |                                              |
| 27189260 |                                              |
| 27182810 |                                              |
|          | 27189260<br>27189260<br>27189260<br>27189260 |