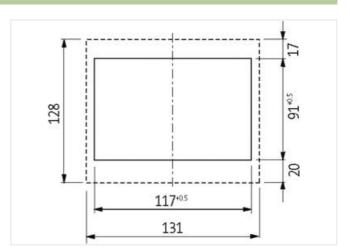

stay connected

| ECLASS-11.1                                   | 27182810      |
|-----------------------------------------------|---------------|
| ECLASS-12.0                                   | 27182810      |
| ETIM-5.0                                      | EC002625      |
| customs tariff number                         | 85389099      |
| GTIN                                          | 4048879388733 |
| Packaging unit                                | 1             |
| Mechanical data   Mounting data               |               |
| Height                                        | 127 mm        |
| Width                                         | 66 mm         |
| Depth                                         | 43 mm         |
| Frame                                         |               |
| Degree of protection (EN IEC 60529)           | IP65          |
| Operating temperature min.                    | -30 °C        |
| Operating temperature max.                    | 70 °C         |
| Storage temperature min.                      | -30 °C        |
| Storage temperature max.                      | 80 °C         |
| Suitable for installation wall thickness min. | 1 mm          |
| Suitable for installation wall thickness max. | 5 mm          |
| Color cover                                   | transparent   |
| Color housing                                 | black         |
| Material lid                                  | PC            |
| Material housing                              | PA            |