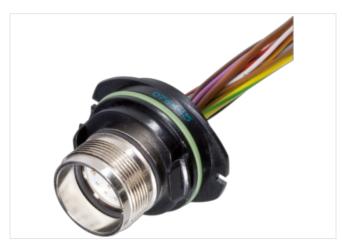

## MODLINK MPV CONTROL CABINET COUPLING

MPV Data connection insert M23

M23 outer thread (female) 19-pole IP65

## Link to Product

Illustration

Product may differ from Image