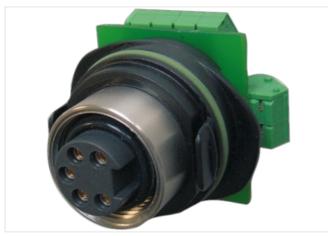

## MODLINK MPV CONTROL CABINET COUPLING

MPV Data connection insert 7/8"

7/8" (female) Spring clamp terminal connection IP65