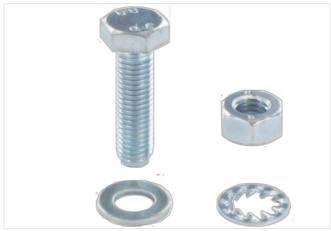

## Illustration

Product may differ from Image

| General product information |                                                                                  |
|-----------------------------|----------------------------------------------------------------------------------|
| Set content                 | 1 × hexagon screw (M8×30 mm), 1 x nut, 2 x washers, 2 × lock washers, 2 x labels |
| Commercial data             |                                                                                  |
| ECLASS-6.0                  | 27149205                                                                         |
| ECLASS-6.1                  | 27149205                                                                         |
| ECLASS-7.0                  | 27149205                                                                         |
| ECLASS-8.0                  | 27149205                                                                         |
| ECLASS-9.0                  | 27140326                                                                         |
| ECLASS-10.1                 | 27140326                                                                         |
| ECLASS-11.1                 | 27140326                                                                         |
| ECLASS-12.0                 | 27140326                                                                         |
| ETIM-5.0                    | EC002809                                                                         |
| customs tariff number       | 73181595                                                                         |
| GTIN                        | 4048879031394                                                                    |
| Packaging unit              | 1                                                                                |