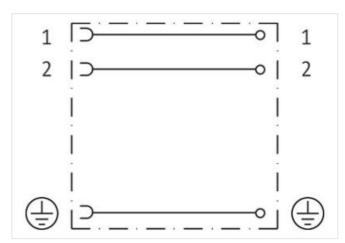

## Side 1

Mounting method inserted, screwed IP65

Degree of protection (EN IEC 60529)

Commercial data

| ECLASS-6.0                               | 27279221          |
|------------------------------------------|-------------------|
| ECLASS-7.0                               | 27440104          |
| ECLASS-8.0                               | 27440104          |
| ECLASS-9.0                               | 27440102          |
| ECLASS-10.1                              | 27440105          |
| ECLASS-11.1                              | 27440105          |
| ECLASS-12.0                              | 27440105          |
| ETIM-5.0                                 | EC002062          |
| customs tariff number                    | 85366990          |
| GTIN                                     | 4048879187527     |
| Packaging unit                           | 1                 |
| Electrical data   Supply                 |                   |
| Operating voltage AC max.                | 250 V             |
| Operating voltage DC max.                | 250 V             |
| Current operating per contact max.       | 10 A              |
| Installation                             |                   |
| Connection cross section min.            | 0,5 mm²           |
| Connection cross section max.            | 1,5 mm²           |
| Installation   Connection                |                   |
| Tightening torque                        | 0,4 Nm            |
| Tightening torque clamping screw         | 0,2 Nm            |
| Mounting set                             | M16 x 1.5         |
| Installation   Pin assignment            |                   |
| No. of poles                             | 2 + PE            |
| Device protection   Electrical           |                   |
| Additional condition protection degree   | inserted, screwed |
| Mechanical data   Material data          |                   |
| Color housing                            | black             |
| Material gasket                          | NBR               |
| Material housing                         | PA                |
| Mechanical data   Mounting data          |                   |
| fastening screw                          | M3                |
| Clamping range min.                      | 6 mm              |
| Clamping range max.                      | 8 mm              |
| Environmental characteristics   Climatic |                   |
| Operating temperature min.               | -40 °C            |
| Operating temperature max.               | 90 °C             |