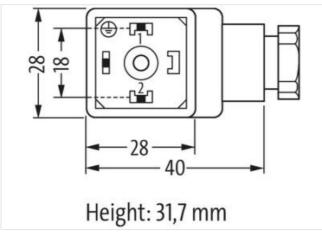

## Side 1

Mounting method inserted, screwed IP65

Degree of protection (EN IEC 60529)

Commercial data

| ECLASS-6.0                               | 27279221          |
|------------------------------------------|-------------------|
| ECLASS-7.0                               | 27440104          |
| ECLASS-8.0                               | 27440104          |
| ECLASS-9.0                               | 27440102          |
| ECLASS-10.1                              | 27440105          |
| ECLASS-11.1                              | 27440105          |
| ECLASS-12.0                              | 27440105          |
| ETIM-5.0                                 | EC002062          |
| customs tariff number                    | 85366990          |
| GTIN                                     | 4048879187527     |
| Packaging unit                           | 1                 |
| Electrical data   Supply                 |                   |
| Operating voltage AC max.                | 250 V             |
| Operating voltage DC max.                | 250 V             |
| Current operating per contact max.       | 10 A              |
| Installation                             |                   |
| Connection cross section min.            | 0,5 mm²           |
| Connection cross section max.            | 1,5 mm²           |
| Installation   Connection                |                   |
| Tightening torque                        | 0,4 Nm            |
| Tightening torque clamping screw         | 0,2 Nm            |
| Mounting set                             | M16 x 1.5         |
| Installation   Pin assignment            |                   |
| No. of poles                             | 2 + PE            |
| Device protection   Electrical           |                   |
| Additional condition protection degree   | inserted, screwed |
| Mechanical data   Material data          |                   |
| Color housing                            | black             |
| Material gasket                          | NBR               |
| Material housing                         | PA                |
| Mechanical data   Mounting data          |                   |
| fastening screw                          | M3                |
| Clamping range min.                      | 6 mm              |
| Clamping range max.                      | 8 mm              |
| Environmental characteristics   Climatic |                   |
| Operating temperature min.               | -40 °C            |
| Operating temperature max.               | 90 °C             |