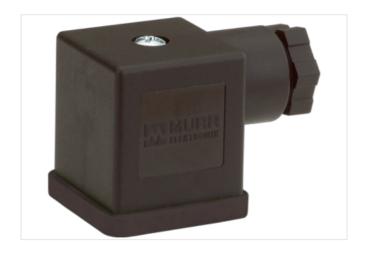

## SVS Eco valve plug A-18mm screw terminal

2-pol. + PE, 0,5 - 1,5mm<sup>2</sup>, 6 - 8mm

Form A (18 mm) 250 V AC/DC without components metric

field-wireable

Plastic housings with good resistance against chemicals and oils.

The resistance to aggressive media should be individually tested for your application. Further details on request.

## **Link to Product**

## Illustration









Product may differ from Image





## Side 1

Mounting method inserted, screwed IP65

Degree of protection (EN IEC 60529)

Commercial data



| ECLASS-6.0                               | 27279221          |
|------------------------------------------|-------------------|
| ECLASS-7.0                               | 27440104          |
| ECLASS-8.0                               | 27440104          |
| ECLASS-9.0                               | 27440102          |
| ECLASS-10.1                              | 27440105          |
| ECLASS-11.1                              | 27440105          |
| ECLASS-12.0                              | 27440105          |
| ETIM-5.0                                 | EC002062          |
| customs tariff number                    | 85366990          |