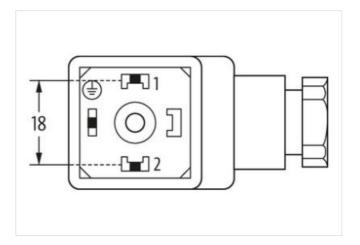

## Side 1

Mounting method inserted, screwed IP65

Degree of protection (EN IEC 60529)

Commercial data

| ECLASS-6.0                               | 27279221          |
|------------------------------------------|-------------------|
| ECLASS-7.0                               | 27440104          |
| ECLASS-8.0                               | 27440104          |
| ECLASS-9.0                               | 27440102          |
| ECLASS-10.1                              | 27440105          |
| ECLASS-11.1                              | 27440105          |
| ECLASS-12.0                              | 27440105          |
| ETIM-5.0                                 | EC002062          |
| customs tariff number                    | 85366990          |
| GTIN                                     | 4048879187527     |
| Packaging unit                           | 1                 |
| Electrical data   Supply                 |                   |
| Operating voltage AC max.                | 250 V             |
| Operating voltage DC max.                | 250 V             |
| Current operating per contact max.       | 10 A              |
| Installation                             |                   |
| Connection cross section min.            | 0,5 mm²           |
| Connection cross section max.            | 1,5 mm²           |
| Installation   Connection                |                   |
| Tightening torque                        | 0,4 Nm            |
| Tightening torque clamping screw         | 0,2 Nm            |
| Mounting set                             | M16 x 1.5         |
| Installation   Pin assignment            |                   |
| No. of poles                             | 2 + PE            |
| Device protection   Electrical           |                   |
| Additional condition protection degree   | inserted, screwed |
| Mechanical data   Material data          |                   |
| Color housing                            | black             |
| Material gasket                          | NBR               |
| Material housing                         | PA                |
| Mechanical data   Mounting data          |                   |
| fastening screw                          | M3                |
| Clamping range min.                      | 6 mm              |
| Clamping range max.                      | 8 mm              |
| Environmental characteristics   Climatic |                   |
| Operating temperature min.               | -40 °C            |
| Operating temperature max.               | 90 °C             |