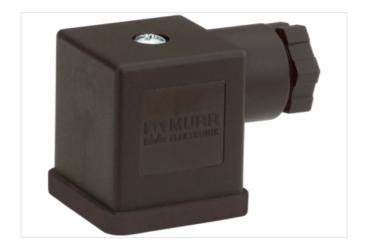

## SVS Eco valve plug A-18mm screw terminal

3-pol. + PE, 0,5 - 1,5mm<sup>2</sup>, 4 - 6mm

Form A (18 mm) for pressure switch 250 V AC/DC

without components

metric

field-wireable

Plastic housings with good resistance against chemicals and oils.

## Illustration

Product may differ from Image