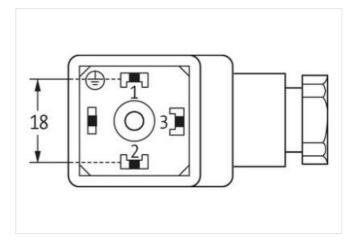

## Side 1

Mounting method inserted, screwed IP65

Degree of protection (EN IEC 60529)

Commercial data

| ECLASS-6.0                               | 27279221            |
|------------------------------------------|---------------------|
| ECLASS-7.0                               | 27440104            |
| ECLASS-8.0                               | 27440104            |
| ECLASS-9.0                               | 27440102            |
| ECLASS-10.1                              | 27440105            |
| ECLASS-11.1                              | 27440105            |
| ECLASS-12.0                              | 27440105            |
| ETIM-5.0                                 | EC002062            |
| customs tariff number                    | 85366990            |
| GTIN                                     | 4048879310963       |
| Packaging unit                           | 1                   |
| Electrical data   Supply                 |                     |
| Operating voltage AC max.                | 250 V               |
| Operating voltage DC max.                | 250 V               |
| Current operating per contact max.       | 10 A                |
| Installation                             |                     |
| Connection cross section min.            | 0,5 mm²             |
| Connection cross section max.            | 1,5 mm <sup>2</sup> |
| Installation   Connection                |                     |
| Tightening torque                        | 0,4 Nm              |
| Tightening torque clamping screw         | 0,2 Nm              |
| Mounting set                             | M16 x 1.5           |
| Installation   Pin assignment            |                     |
| No. of poles                             | 3 + PE              |
| Device protection   Electrical           |                     |
| Additional condition protection degree   | inserted, screwed   |
| Mechanical data   Material data          |                     |
| Color housing                            | black               |
| Material gasket                          | NBR                 |
| Material housing                         | PA                  |
| Mechanical data   Mounting data          |                     |
| fastening screw                          | M3                  |
| Clamping range min.                      | 4 mm                |
| Clamping range max.                      | 6 mm                |
| Environmental characteristics   Climatic |                     |
| Operating temperature min.               | -40 °C              |
| Operating temperature max.               | 90 °C               |