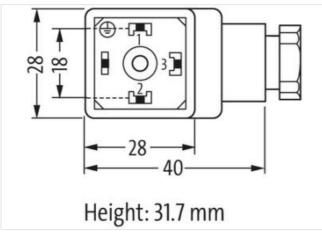

## Side 1

Mounting method inserted, screwed IP65

Degree of protection (EN IEC 60529)

Commercial data

| ECLASS-6.0                               | 27279221            |
|------------------------------------------|---------------------|
| ECLASS-7.0                               | 27440104            |
| ECLASS-8.0                               | 27440104            |
| ECLASS-9.0                               | 27440102            |
| ECLASS-10.1                              | 27440105            |
| ECLASS-11.1                              | 27440105            |
| ECLASS-12.0                              | 27440105            |
| ETIM-5.0                                 | EC002062            |
| customs tariff number                    | 85366990            |
| GTIN                                     | 4048879310963       |
| Packaging unit                           | 1                   |
| Electrical data   Supply                 |                     |
| Operating voltage AC max.                | 250 V               |
| Operating voltage DC max.                | 250 V               |
| Current operating per contact max.       | 10 A                |
| Installation                             |                     |
| Connection cross section min.            | 0,5 mm²             |
| Connection cross section max.            | 1,5 mm <sup>2</sup> |
| Installation   Connection                |                     |
| Tightening torque                        | 0,4 Nm              |
| Tightening torque clamping screw         | 0,2 Nm              |
| Mounting set                             | M16 x 1.5           |
| Installation   Pin assignment            |                     |
| No. of poles                             | 3 + PE              |
| Device protection   Electrical           |                     |
| Additional condition protection degree   | inserted, screwed   |
| Mechanical data   Material data          |                     |
| Color housing                            | black               |
| Material gasket                          | NBR                 |
| Material housing                         | PA                  |
| Mechanical data   Mounting data          |                     |
| fastening screw                          | M3                  |
| Clamping range min.                      | 4 mm                |
| Clamping range max.                      | 6 mm                |
| Environmental characteristics   Climatic |                     |
| Operating temperature min.               | -40 °C              |
| Operating temperature max.               | 90 °C               |