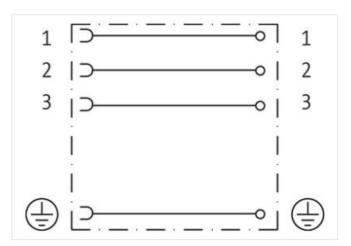

## Side 1

Mounting method inserted, screwed IP65

Degree of protection (EN IEC 60529)

Commercial data

| ECLASS-6.0                               | 27279221            |
|------------------------------------------|---------------------|
| ECLASS-7.0                               | 27440104            |
| ECLASS-8.0                               | 27440104            |
| ECLASS-9.0                               | 27440102            |
| ECLASS-10.1                              | 27440105            |
| ECLASS-11.1                              | 27440105            |
| ECLASS-12.0                              | 27440105            |
| ETIM-5.0                                 | EC002062            |
| customs tariff number                    | 85366990            |
| GTIN                                     | 4048879310963       |
| Packaging unit                           | 1                   |
| Electrical data   Supply                 |                     |
| Operating voltage AC max.                | 250 V               |
| Operating voltage DC max.                | 250 V               |
| Current operating per contact max.       | 10 A                |
| Installation                             |                     |
| Connection cross section min.            | 0,5 mm²             |
| Connection cross section max.            | 1,5 mm <sup>2</sup> |
| Installation   Connection                |                     |
| Tightening torque                        | 0,4 Nm              |
| Tightening torque clamping screw         | 0,2 Nm              |
| Mounting set                             | M16 x 1.5           |
| Installation   Pin assignment            |                     |
| No. of poles                             | 3 + PE              |
| Device protection   Electrical           |                     |
| Additional condition protection degree   | inserted, screwed   |
| Mechanical data   Material data          |                     |
| Color housing                            | black               |
| Material gasket                          | NBR                 |
| Material housing                         | PA                  |
| Mechanical data   Mounting data          |                     |
| fastening screw                          | M3                  |
| Clamping range min.                      | 4 mm                |
| Clamping range max.                      | 6 mm                |
| Environmental characteristics   Climatic |                     |
| Operating temperature min.               | -40 °C              |
| Operating temperature max.               | 90 °C               |