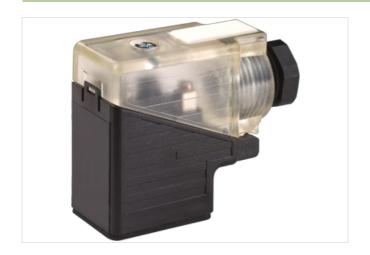

#### SVS VALVE PLUG FORM B 10 MM FIELD-WIREABLE

24V LED+RC M16x1.5

Form B (10 mm) 24 V AC/DC ±25% LED and RC

metric

Plastic housings with good resistance against chemicals and oils.

The resistance to aggressive media should be individually tested for your application. Further details on request.

### Illustration

Product may differ from Image