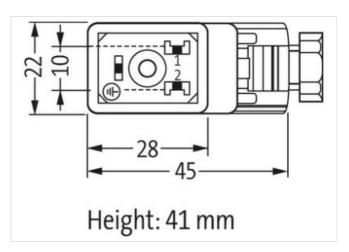

#### SVS VALVE PLUG FORM B 10 MM FIELD-WIREABLE

24V LED+RC M16x1.5

Form B (10 mm) 24 V AC/DC ±25% LED and RC

metric

Plastic housings with good resistance against chemicals and oils.

The resistance to aggressive media should be individually tested for your application. Further details on request.

## **Link to Product**

### Illustration









Product may differ from Image







## Side 1

Degree of protection (EN IEC 60529) IP65

# Commercial data

ECLASS-6.0 27279221



| stay | connected |
|------|-----------|
|------|-----------|

| ECLASS-7.0                               | 27440104          |
|------------------------------------------|-------------------|
| ECLASS-8.0                               | 27440104          |
| ECLASS-9.0                               | 27440102          |
| ECLASS-10.1                              | 27440105          |
| ECLASS-11.1                              | 27440105          |
| ECLASS-12.0                              | 27440105          |
| ETIM-5.0                                 | EC002062          |
| customs tariff number                    | 85366990          |
| GTIN