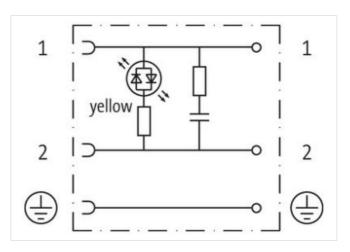

#### SVS VALVE PLUG FORM B 10 MM FIELD-WIREABLE

24V LED+RC M16x1.5

Form B (10 mm) 24 V AC/DC ±25% LED and RC

metric

Plastic housings with good resistance against chemicals and oils.

The resistance to aggressive media should be individually tested for your application. Further details on request.

## Side 1

Degree of protection (EN IEC 60529) IP65