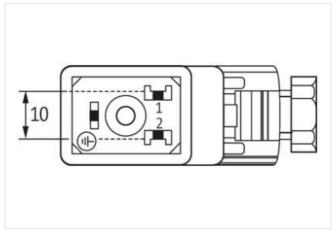

#### SVS VALVE PLUG FORM B 10 MM FIELD-WIREABLE

24V LED+RC M16x1.5

Form B (10 mm) 24 V AC/DC ±25% LED and RC

metric

Plastic housings with good resistance against chemicals and oils.

The resistance to aggressive media should be individually tested for your application. Further details on request.

## **Link to Product**

### Illustration









Product may differ from Image







## Side 1

Degree of protection (EN IEC 60529) IP65

# Commercial data

ECLASS-6.0 27279221



| stay | connected |
|------|-----------|
|------|-----------|

| ECLASS-7.0                               | 27440104          |
|------------------------------------------|-------------------|
| ECLASS-8.0                               | 27440104          |
| ECLASS-9.0                               | 27440102          |
| ECLASS-10.1                              | 27440105          |
| ECLASS-11.1                              | 27440105          |
| ECLASS-12.0                              | 27440105          |
| ETIM-5.0                                 | EC002062          |
| customs tariff number                    | 85366990          |
| GTIN