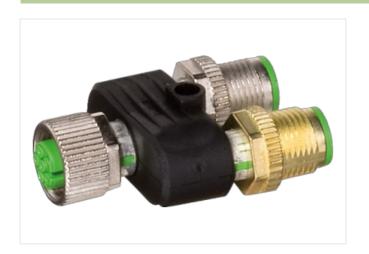

## T-Coupler M12 female/ 2x M12 male A-cod. shielded

6-pol., CUBE67

Cube67 additional actuator power supply T-coupler Male straight - females straight M12 - M12, 6-pole A-coded shielded

Plastic housings with good resistance against chemicals and oils.

## Illustration

Product may differ from Image

| Commercial data |          |
|-----------------|----------|
| ECLASS-6.0      | 27143423 |
| ECLASS-6.1      | 27279221 |

stay connected

| ECLASS-7.0                               | 27440104                              |
|------------------------------------------|---------------------------------------|
| ECLASS-8.0                               | 27440104                              |
| ECLASS-9.0                               | 27440106                              |
| ECLASS-10.1                              | 27440106                              |
| ECLASS-11.1                              | 27440106                              |
| ECLASS-12.0                              | 27440106                              |
| ETIM-5.0                                 | EC001855                              |
| customs tariff number                    | 85366990                              |
| GTIN                                     | 4048879139908                         |
| Packaging unit                           | 1                                     |
| Electrical data   Supply                 |                                       |
| Operating voltage DC min.                | 18 V                                  |
| Operating voltage DC max.                | 30 V                                  |
| Operating voltage DC max. (UL-listed)    | 30 V                                  |
| Current operating per contact max.       | 4 A                                   |
| Installation   Connection                |                                       |
| Tightening torque                        | 0,6 Nm                                |
| Mounting set                             | M12 x 1                               |
| Device protection   Electrical           |                                       |
| Degree of protection (EN IEC 60529)      | IP67                                  |
| Additional condition protection degree   | inserted, screwed                     |
| Rated surge voltage                      | 0,8 kV                                |
| Mechanical data   Mounting data          |                                       |
| Mounting method                          | inserted, screwed, Shaking protection |
| Environmental characteristics   Climatic |                                       |
| Operating temperature min.               | -25 °C                                |
| Operating temperature max.               | 85 °C                                 |