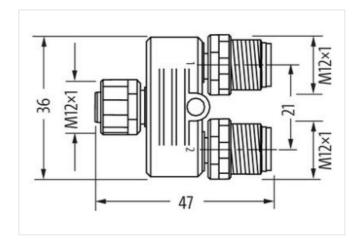

## T-Coupler M12 female/ 2x M12 male A-cod. shielded

6-pol., CUBE67

Cube67 additional actuator power supply T-coupler Male straight - females straight M12 - M12, 6-pole A-coded shielded

Plastic housings with good resistance against chemicals and oils.