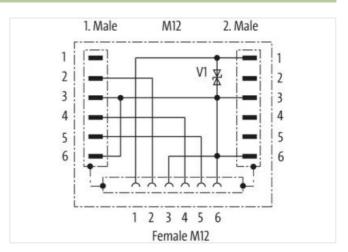

## T-Coupler M12 female/ 2x M12 male A-cod. shielded

6-pol., CUBE67

Cube67 additional actuator power supply T-coupler Male straight - females straight M12 - M12, 6-pole A-coded shielded

Plastic housings with good resistance against chemicals and oils.