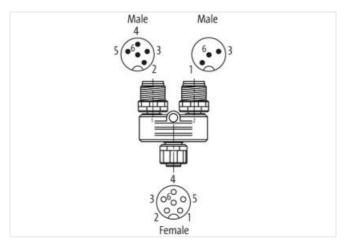

## T-Coupler M12 female/ 2x M12 male A-cod. shielded

6-pol., CUBE67

Cube67 additional actuator power supply T-coupler Male straight - females straight M12 - M12, 6-pole A-coded shielded

Plastic housings with good resistance against chemicals and oils.