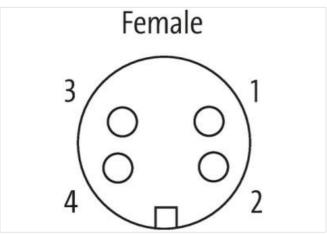

## Mini (7/8) 4 pole, Female 0° w/ Cable

PUR 4x1.5 (4x16AWG) bk UL/CSA

Female straight

7/8"

4-pole

Power cable

USA

without cable sleeves