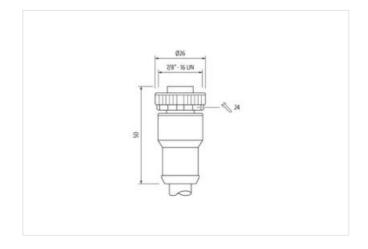

## Mini (7/8) 4 pole, Female 0° w/ Cable

PUR 4x1.5 (4x16AWG) bk UL/CSA

Female straight

7/8"

4-pole

Power cable

USA

without cable sleeves