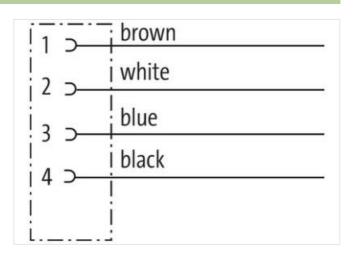

## Mini (7/8) 4 pole, Female 0° w/ Cable

PUR 4x1.5 (4x16AWG) bk UL/CSA

Female straight

7/8"

4-pole

Power cable

USA

without cable sleeves