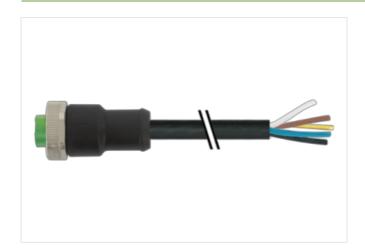

## Mini (7/8) 4 pole, Female 0° w/ Cable

PUR 4x1.5 (4x16AWG) bk UL/CSA

Female straight

7/8"

4-pole

Power cable

USA

without cable sleeves