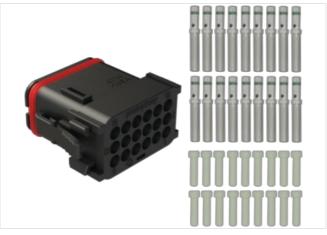

## Data Panel - kit central connector xtremeDB, field-wireable

18-pin, A-coded, AWG 14-20

## Illustration

Manufacturer: PANEL **Data Panel Corporation** 181 Cheshire Lane North Phone: +1 952 941-3511 E-Mail: info@datapanel.com Suite 300 Plymouth, MN 55441 USA EU importer: DATA PANEL Data Panel GmbH Fabrikstrasse 12 Phone: +49 7191 904369-10 71570 Oppenweiler E-Mail: info@data-panel.eu GERMANY