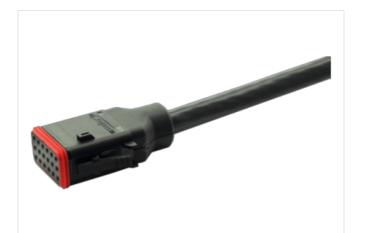

## Data Panel - Overmolded homerun cable xDB passive, letout 0° - 10 m

PUR /PP, 18x0,75 mm<sup>2</sup>, suitable for drag chains

## Link to Product

Illustration

Product may differ from Image