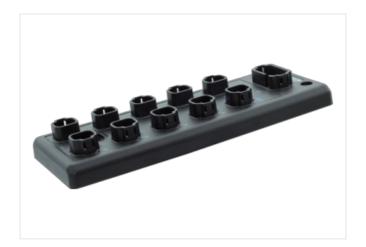

## Data Panel - xtremeDB IO Module CANOpen, , 8IN / 8OUT

IN: 8DI/4AI(I-U)/2Frequency-Counter-Encoder - OUT: 8DO / 8PWM / 8PWM(i)

Robust, fully potted bus module with 8 DT signal ports For use in extreme environments, special vehicles and mobile machines Connection cables are in the online shop under "Connection Technology".

## Illustration

Product may differ from Image

| Commercial data       |             |  |
|-----------------------|-------------|--|
| ECLASS-6.1            | 27242602    |  |
| ECLASS-7.0            | 27242602    |  |
| ECLASS-8.0            | 27242602    |  |
| ECLASS-9.0            | 27242602    |  |
| ECLASS-10.1           | 27242602    |  |
| ECLASS-11.1           | 27242602    |  |
| ECLASS-12.0           | 27242602    |  |
| customs tariff number | 85389099    |  |
| GTIN                  | 89336773192 |  |
| Packaging unit        | 1           |  |