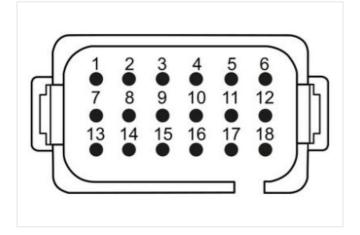

## Data Panel - xtremeDB IO Module CANOpen, , 8IN / 8OUT

IN: 8DI/4AI(I-U)/2Frequency-Counter-Encoder - OUT: 8DO / 8PWM / 8PWM(i)

Robust, fully potted bus module with 8 DT signal ports For use in extreme environments, special vehicles and mobile machines Connection cables are in the online shop under "Connection Technology".