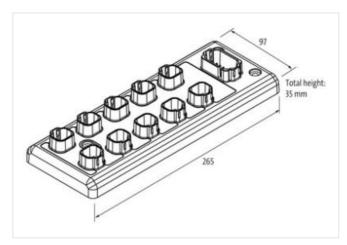

## Data Panel - xtremeDB IO Module CANOpen, , 8IN / 8OUT

IN: 8DI/4AI(I-U)/2Frequency-Counter-Encoder - OUT: 8DO / 8PWM / 8PWM(i)

Robust, fully potted bus module with 8 DT signal ports For use in extreme environments, special vehicles and mobile machines Connection cables are in the online shop under "Connection Technology".