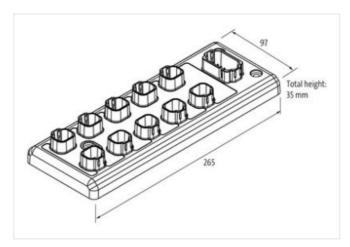

## Data Panel - xtremeDB IN Module CANopen, 16 IN parameterizable

16DI/8AI(I-U)/2Frequency-Counter-Encoder/8DI-NPN/PNP

Robust, fully potted bus module with 8 DT signal ports For use in extreme environments, special vehicles and mobile machines Connection cables are in the online shop under "Connection Technology".

## Illustration

Product may differ from Image

| Commercial data       |             |  |
|-----------------------|-------------|--|
| ECLASS-6.1            | 27242602    |  |
| ECLASS-7.0            | 27242602    |  |
| ECLASS-8.0            | 27242602    |  |
| ECLASS-9.0            | 27242602    |  |
| ECLASS-10.1           | 27242602    |  |
| ECLASS-11.1           | 27242602    |  |
| ECLASS-12.0           | 27242602    |  |
| customs tariff number | 85389099    |  |
| GTIN                  | 89336773215 |  |
| Packaging unit        | 1           |  |