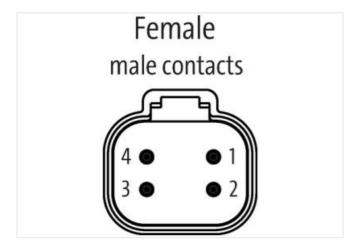

## Data Panel - xtremeDB IN Module CANopen, 16 IN parameterizable

16DI/8AI(I-U)/2Frequency-Counter-Encoder/8DI-NPN/PNP

Robust, fully potted bus module with 8 DT signal ports For use in extreme environments, special vehicles and mobile machines Connection cables are in the online shop under "Connection Technology".