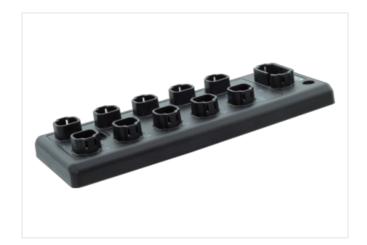

## Data Panel - xtremeDB IN Module CANopen, 16 IN parameterizable

16DI/8AI(I-U)/2Frequency-Counter-Encoder/8DI-NPN/PNP

Robust, fully potted bus module with 8 DT signal ports For use in extreme environments, special vehicles and mobile machines Connection cables are in the online shop under "Connection Technology".

## Illustration

Product may differ from Image

| Commercial data       |             |  |
|-----------------------|-------------|--|
| ECLASS-6.1            | 27242602    |  |
| ECLASS-7.0            | 27242602    |  |
| ECLASS-8.0            | 27242602    |  |
| ECLASS-9.0            | 27242602    |  |
| ECLASS-10.1           | 27242602    |  |
| ECLASS-11.1           | 27242602    |  |
| ECLASS-12.0           | 27242602    |  |
| customs tariff number | 85389099    |  |
| GTIN                  | 89336773215 |  |
| Packaging unit        | 1           |  |