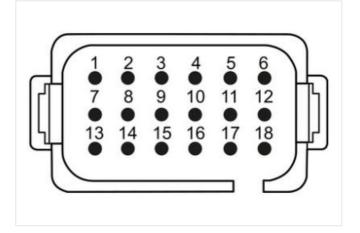

## Data Panel - xtremeDB IN Module CANopen, 16 IN parameterizable

16DI/8AI(I-U)/2Frequency-Counter-Encoder/8DI-NPN/PNP

Robust, fully potted bus module with 8 DT signal ports For use in extreme environments, special vehicles and mobile machines Connection cables are in the online shop under "Connection Technology".