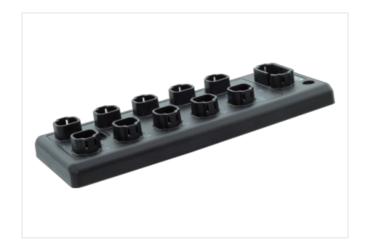

## Illustration

Product may differ from Image

| Commercial data       |             |
|-----------------------|-------------|
| ECLASS-6.1            | 27242604    |
| ECLASS-7.0            | 27242604    |
| ECLASS-8.0            | 27242604    |
| ECLASS-9.0            | 27242604    |
| ECLASS-10.1           | 27242604    |
| ECLASS-11.1           | 27242604    |
| ECLASS-12.0           | 27242604    |
| customs tariff number | 85389099    |
| GTIN                  | 89336773222 |
| Packaging unit        | 1           |