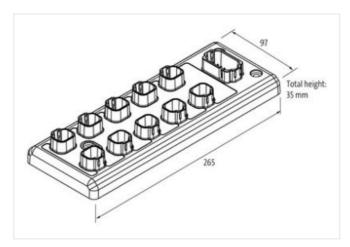

## Illustration

Product may differ from Image

| Commercial data       |             |
|-----------------------|-------------|
| ECLASS-6.1            | 27242604    |
| ECLASS-7.0            | 27242604    |
| ECLASS-8.0            | 27242604    |
| ECLASS-9.0            | 27242604    |
| ECLASS-10.1           | 27242604    |
| ECLASS-11.1           | 27242604    |
| ECLASS-12.0           | 27242604    |
| customs tariff number | 85389099    |
| GTIN                  | 89336773222 |
| Packaging unit        | 1           |