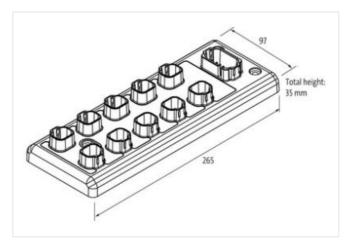

## Illustration

Product may differ from Image

| Commercial data       |             |  |
|-----------------------|-------------|--|
| ECLASS-6.1            | 27242602    |  |
| ECLASS-7.0            | 27242602    |  |
| ECLASS-8.0            | 27242602    |  |
| ECLASS-9.0            | 27242602    |  |
| ECLASS-10.1           | 27242602    |  |
| ECLASS-11.1           | 27242602    |  |
| ECLASS-12.0           | 27242602    |  |
| customs tariff number | 85389099    |  |
| GTIN                  | 89336773239 |  |
| Dooleaging unit       | 1           |  |