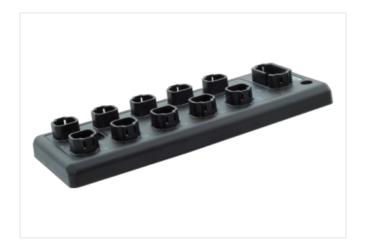

## Illustration

Product may differ from Image

| Commercial data       |             |  |
|-----------------------|-------------|--|
| ECLASS-6.1            | 27242602    |  |
| ECLASS-7.0            | 27242602    |  |
| ECLASS-8.0            | 27242602    |  |
| ECLASS-9.0            | 27242602    |  |
| ECLASS-10.1           | 27242602    |  |
| ECLASS-11.1           | 27242602    |  |
| ECLASS-12.0           | 27242602    |  |
| customs tariff number | 85389099    |  |
| GTIN                  | 89336773239 |  |
| Dooleaging unit       | 1           |  |