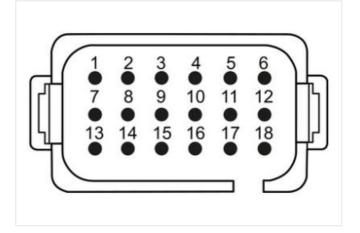

## Data Panel - xtremeDB PWM OUT Module CANopen, 16 OUT parameterizable

2D0-10A/14DO-4A/14PWM(i)-4A

Robust, fully potted bus module with 8 DT signal ports For use in extreme environments, special vehicles and mobile machines Connection cables are in the online shop under "Connection Technology".