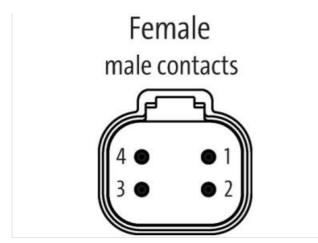

## Data Panel - xtremeDB passive module XDB-2-CAN

10x DT4P - Pins connected 1:1

10-way, 4-pole, 4 signals 1:1 Plug connection DT-4P IP69K (when using MDC xtreme connection cables) Connection cables are in the online shop under "Connection Technology".