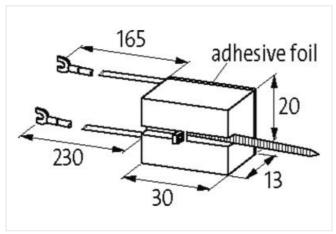

stay connected

| ECLASS-11.1                              | 27371013                  |
|------------------------------------------|---------------------------|
| ECLASS-12.0                              | 27371013                  |
| ETIM-5.0                                 | EC002498                  |
| customs tariff number                    | 85363010                  |
| GTIN                                     | 4048879020749             |
| Packaging unit                           | 1                         |
| Compatibility   Compatible with          |                           |
| Appropriate contactors                   | universal                 |
| Electrical data                          |                           |
| Damping factor                           | 1.5× UN                   |
| Holding power max.                       | 15 W                      |
| Electrical data   Input                  |                           |
| Input voltage AC min.                    | 24 V                      |
| Input voltage AC max.                    | 60 V                      |
| Input voltage DC min.                    | 24 V                      |
| Input voltage DC max.                    | 60 V                      |
| Installation   Connection                |                           |
| Connection information                   | self-securing cable forks |
| Device protection   Media                |                           |
| Flame resistance                         | flame retardant           |
| Mechanical data   Material data          |                           |
| Combustibility class housing (UL94)      | V-0                       |
| Material housing                         | Plastic                   |
| Mechanical data   Mounting data          |                           |
| Height                                   | 30 mm                     |
| Width                                    | 20 mm                     |
| Depth                                    | 13 mm                     |
| Environmental characteristics   Climatic |                           |
| Operating temperature min.               | -20 °C                    |
| Operating temperature max.               | 70 °C                     |