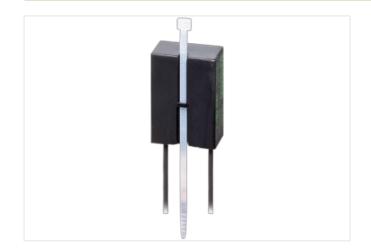

## Illustration

Product may differ from Image

| Commercial data |          |  |
|-----------------|----------|--|
| ECLASS-6.0      | 27371013 |  |
| ECLASS-6.1      | 27371013 |  |
| ECLASS-7.0      | 27371013 |  |
| ECLASS-8.0      | 27371013 |  |
| ECLASS-9.0      | 27371013 |  |
| ECLASS-10.1     | 27371013 |  |
|                 | 27071010 |  |