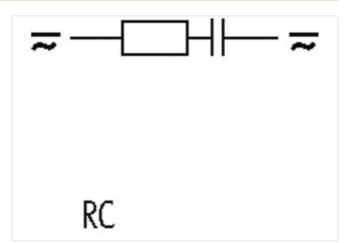

## SUPPRESSOR FOR CONTACTORS

RC, 48 VAC/DC, 15 VA/W

48 V AC/DC

RC

For other configurations and voltages, please inquire.