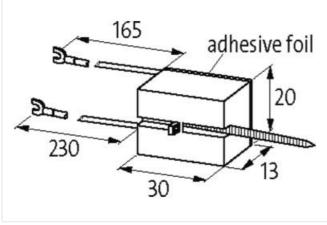

| ECLASS-11.1                         | 27371013                  |
|-------------------------------------|---------------------------|
| ECLASS-12.0                         | 27371013                  |
| ETIM-5.0                            | EC002498                  |
| customs tariff number               | 85363010                  |
| GTIN                                | 4048879020725             |
| Packaging unit                      | 1                         |
| Compatibility   Compatible with     |                           |
| Appropriate contactors              | universal                 |
| Electrical data                     |                           |
| Damping factor                      | 1.5× UN                   |
| Holding power max.                  | 15 W                      |
| Electrical data   Input             |                           |
| Input voltage AC min.               | 250 V                     |
| Input voltage AC max.               | 400 V                     |
| Installation   Connection           |                           |
| Connection information              | self-securing cable forks |
| Device protection   Media           |                           |
| Flame resistance                    | flame retardant           |
| Mechanical data   Material data     |                           |
| Combustibility class housing (UL94) | V-0                       |
| Material housing                    | Plastic                   |
| Mechanical data   Mounting data     |                           |
| 3                                   |                           |
| Height                              | 30 mm                     |
|                                     | 30 mm<br>20 mm            |
| Height                              |                           |
| Height Width                        | 20 mm                     |
| Height Width Depth                  | 20 mm                     |