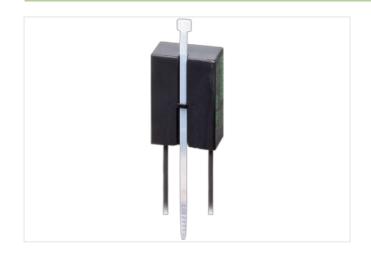

## Illustration

Product may differ from Image

| Commercial data |          |  |
|-----------------|----------|--|
| ECLASS-6.0      | 27371013 |  |
| ECLASS-6.1      | 27371013 |  |
| ECLASS-7.0      | 27371013 |  |
| ECLASS-8.0      | 27371013 |  |
| ECLASS-9.0      | 27371013 |  |
| ECLASS-10.1     | 27371013 |  |
|                 | 27071010 |  |