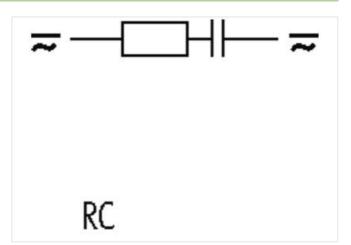

## **UNIVERSAL CONTACTOR SUPPRESSOR**

RC, 400VAC/DC/15VA/W

400 V AC/DC

RC

For other configurations and voltages, please inquire.