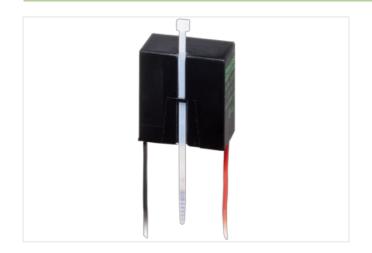

## Illustration

Product may differ from Image

| Commercial data |          |  |
|-----------------|----------|--|
| ECLASS-6.0      | 27371013 |  |
| ECLASS-6.1      | 27371013 |  |
| ECLASS-7.0      | 27371013 |  |
| ECLASS-8.0      | 27371013 |  |
| ECLASS-9.0      | 27371013 |  |
| ECLASS-10.1     | 27371013 |  |
|                 | 27071010 |  |