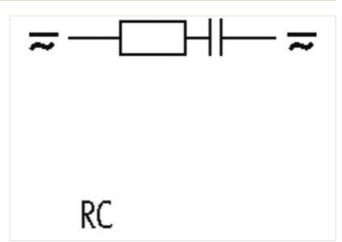

## SUPPRESSOR FOR CONTACTORS

RC, 400 VAC/DC, 100 VA

400 V AC/DC

RC

For other configurations and voltages, please inquire.