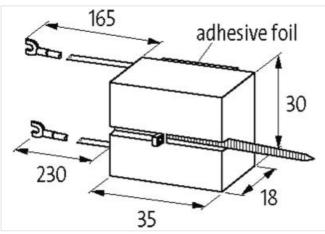

stay connected

| ECLASS-11.1                              | 27371013                  |
|------------------------------------------|---------------------------|
| ECLASS-12.0                              | 27371013                  |
| ETIM-5.0                                 | EC002498                  |
| customs tariff number                    | 85363010                  |
| GTIN                                     | 4048879020664             |
| Packaging unit                           | 1                         |
| Compatibility   Compatible with          |                           |
| Appropriate contactors                   | universal                 |
| Electrical data                          |                           |
| Damping factor                           | 1.5× UN                   |
| Holding power max.                       | 100 W                     |
| Electrical data   Input                  |                           |
| Input voltage AC min.                    | 250 V                     |
| Input voltage AC max.                    | 400 V                     |
| Installation   Connection                |                           |
| Connection information                   | self-securing cable forks |
| Device protection   Media                |                           |
| Flame resistance                         | flame retardant           |
| Mechanical data   Material data          |                           |
| Combustibility class housing (UL94)      | V-0                       |
| Material housing                         | Plastic                   |
| Mechanical data   Mounting data          |                           |
| Height                                   | 35 mm                     |
| Width                                    | 30 mm                     |
| Depth                                    | 18 mm                     |
| Environmental characteristics   Climatic | c                         |
| Operating temperature min.               | -20 °C                    |
| Operating temperature max.               | 70 °C                     |