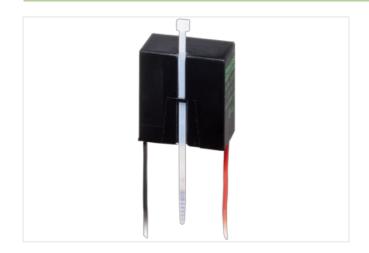

## Illustration

Product may differ from Image

| Commercial data |          |  |
|-----------------|----------|--|
| ECLASS-6.0      | 27371013 |  |
| ECLASS-6.1      | 27371013 |  |
| ECLASS-7.0      | 27371013 |  |
| ECLASS-8.0      | 27371013 |  |
| ECLASS-9.0      | 27371013 |  |
| ECLASS-10.1     | 27371013 |  |
|                 | 27071010 |  |