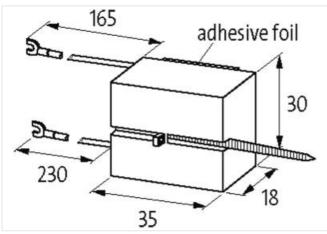

stay connected

| ECLASS-11.1                              | 27371013                  |
|------------------------------------------|---------------------------|
| ECLASS-12.0                              | 27371013                  |
| ETIM-5.0                                 | EC002498                  |
| customs tariff number                    | 85363010                  |
| GTIN                                     | 4048879020640             |
| Packaging unit                           | 1                         |
| Compatibility   Compatible with          |                           |
| Appropriate contactors                   | universal                 |
| Electrical data                          |                           |
| Damping factor                           | 1.5× UN                   |
| Holding power max.                       | 25 W                      |
| Electrical data   Input                  |                           |
| Input voltage AC min.                    | 110 V                     |
| Input voltage AC max.                    | 250 V                     |
| Input voltage DC min.                    | 110 V                     |
| Input voltage DC max.                    | 250 V                     |
| Installation   Connection                |                           |
| Connection information                   | self-securing cable forks |
| Device protection   Media                |                           |
| Flame resistance                         | flame retardant           |
| Mechanical data   Material data          |                           |
| Combustibility class housing (UL94)      | V-0                       |
| Material housing                         | Plastic                   |
| Mechanical data   Mounting data          |                           |
| Height                                   | 35 mm                     |
| Width                                    | 30 mm                     |
| Depth                                    | 18 mm                     |
| Environmental characteristics   Climatic |                           |
| Operating temperature min.               | -20 °C                    |
| Operating temperature max.               | 70 °C                     |