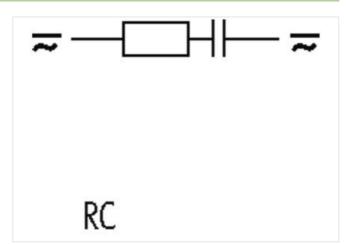

## **UNIVERSAL CONTACTOR SUPPRESSOR**

RC, 230VAC/DC/25VA/W

230 V AC/DC

RC

For other configurations and voltages, please inquire.