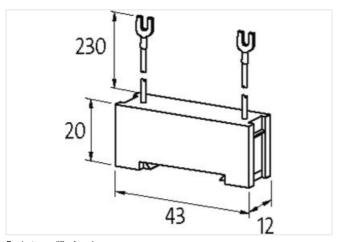

| ECLASS-11.1                              | 27371013      |
|------------------------------------------|---------------|
| ECLASS-12.0                              | 27371013      |
| ETIM-5.0                                 | EC002498      |
| customs tariff number                    | 85363010      |
| GTIN                                     | 4048879020626 |
| Packaging unit                           | 1             |
| Compatibility   Compatible with          |               |
| Appropriate contactors                   | universal     |
| Electrical data                          |               |
| Holding power max.                       | 25 W          |
| Electrical data   Input                  |               |
| Input voltage AC min.                    | 110 V         |
| Input voltage AC max.                    | 250 V         |
| Input voltage DC min.                    | 110 V         |
| Input voltage DC max.                    | 250 V         |
| Mechanical data   Mounting data          |               |
| Height                                   | 20 mm         |
| Width                                    | 43 mm         |
| Depth                                    | 12 mm         |
| Environmental characteristics   Climatic |               |
| Operating temperature min.               | -20 °C        |
| Operating temperature max.               | 70 °C         |