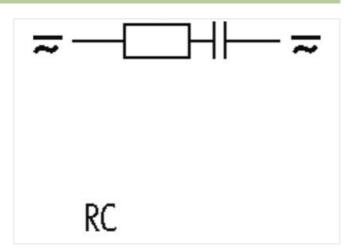

## SUPPRESSOR FOR CONTACTORS

RC, 230 VAC/DC, 25 VA/W

230 V AC/DC

RC

For other configurations and voltages, please inquire.