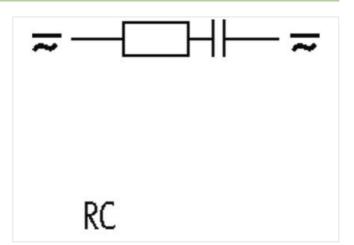

## **UNIVERSAL CONTACTOR SUPPRESSOR**

RC, 230VAC/DC/25VA/W

230 V AC/DC

RC

For other configurations and voltages, please inquire.