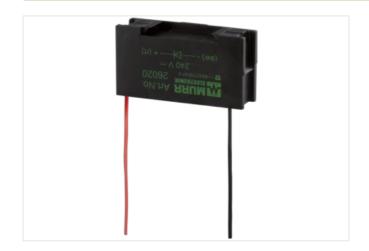

## Illustration

Product may differ from Image

| 27371013 |                                              |
|----------|----------------------------------------------|
| 27371013 |                                              |
| 27371013 |                                              |
| 27371013 |                                              |
| 27371013 |                                              |
| 27371013 |                                              |
| _        | 27371013<br>27371013<br>27371013<br>27371013 |

## **UNIVERSAL CONTACTOR SUPPRESSOR**

RC, 230VAC/DC/25VA/W

230 V AC/DC

RC

For other configurations and voltages, please inquire.