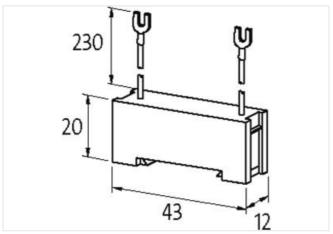

| ECLASS-11.1                              | 27371013      |
|------------------------------------------|---------------|
| ECLASS-12.0                              | 27371013      |
| ETIM-5.0                                 | EC002498      |
| customs tariff number                    | 85363010      |
| GTIN                                     | 4048879020602 |
| Packaging unit                           | 1             |
| Compatibility   Compatible with          |               |
| Appropriate contactors                   | universal     |
| Electrical data                          |               |
| Holding power max.                       | 25 W          |
| Electrical data   Input                  |               |
| Input voltage AC min.                    | 110 V         |
| Input voltage AC max.                    | 250 V         |
| Input voltage DC min.                    | 110 V         |
| Input voltage DC max.                    | 250 V         |
| Mechanical data   Mounting data          |               |
| Height                                   | 20 mm         |
| Width                                    | 43 mm         |
| Depth                                    | 12 mm         |
| Environmental characteristics   Climatic |               |
| Operating temperature min.               | -20 °C        |
| Operating temperature max.               | 70 °C         |