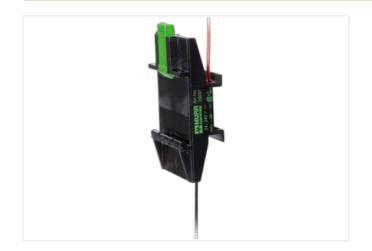

## Illustration

Product may differ from Image

| Commercial data |          |  |
|-----------------|----------|--|
| ECLASS-6.0      | 27371013 |  |
| ECLASS-6.1      | 27371013 |  |
| ECLASS-7.0      | 27371013 |  |
| ECLASS-8.0      | 27371013 |  |
| ECLASS-9.0      | 27371013 |  |
| ECLASS-10.1     | 27371013 |  |
|                 | 27071010 |  |