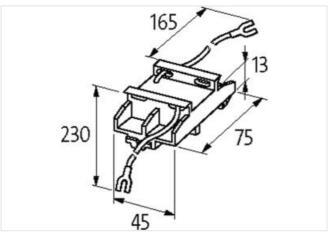

stay connected

| ECLASS-11.1                             | 27371013                  |
|-----------------------------------------|---------------------------|
| ECLASS-12.0                             | 27371013                  |
| ETIM-5.0                                | EC002498                  |
| customs tariff number                   | 85363010                  |
| GTIN                                    | 4048879020466             |
| Packaging unit                          | 1                         |
| Compatibility   Compatible with         |                           |
| Appropriate contactors                  | universal                 |
| Electrical data                         |                           |
| Damping factor                          | 1.5× UN                   |
| Holding power max.                      | 15 W                      |
| Electrical data   Input                 |                           |
| Input voltage AC min.                   | 12 V                      |
| Input voltage AC max.                   | 53 V                      |
| Input voltage DC min.                   | 12 V                      |
| Input voltage DC max.                   | 53 V                      |
| Installation   Connection               |                           |
| Connection information                  | self-securing cable forks |
| Device protection   Media               |                           |
| Flame resistance                        | flame retardant           |
| Mechanical data   Material data         |                           |
| Combustibility class housing (UL94)     | V-0                       |
| Material housing                        | Plastic                   |
| Mechanical data   Mounting data         |                           |
| Mounting method                         | geschnappt                |
| Suitable for mounting type              | mounting rail, (EN 60715) |
| Height                                  | 45 mm                     |
| Width                                   | 75 mm                     |
| Depth                                   | 13 mm                     |
| Environmental characteristics   Climati | ic                        |
| Operating temperature min.              | -20 °C                    |
| Operating temperature max.              | 70 °C                     |