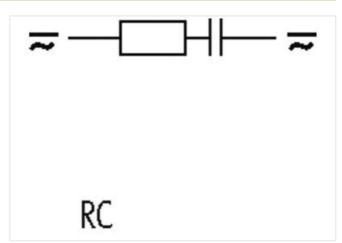

## **UNIVERSAL CONTACTOR SUPPRESSOR**

RC, 48VDC/15VA/W

48 V AC/DC

RC

For other configurations and voltages, please inquire.