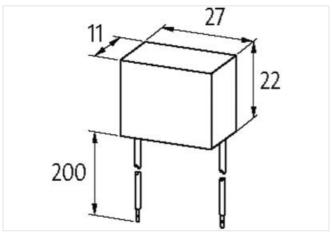

| stay | connected |
|------|-----------|
|      |           |

| ECLASS-11.1                              | 27371013                  |
|------------------------------------------|---------------------------|
| ECLASS-12.0                              | 27371013                  |
| ETIM-5.0                                 | EC002498                  |
| customs tariff number                    | 85363010                  |
| GTIN                                     | 4048879020343             |
| Packaging unit                           | 1                         |
| Compatibility   Compatible with          |                           |
| Appropriate contactors                   | universal                 |
| Electrical data                          |                           |
| Damping factor                           | 1.5× UN                   |
| Holding power max.                       | 20 W                      |
| Electrical data   Input                  |                           |
| Input voltage AC min.                    | 110 V                     |
| Input voltage AC max.                    | 253 V                     |
| Input voltage DC min.                    | 110 V                     |
| Input voltage DC max.                    | 253 V                     |
| Installation   Connection                |                           |
| Connection information                   | flexible connection wires |
| Device protection   Media                |                           |
| Flame resistance                         | flame retardant           |
| Mechanical data   Material data          |                           |
| Combustibility class housing (UL94)      | V-0                       |
| Material housing                         | Plastic                   |
| Mechanical data   Mounting data          |                           |
| Height                                   | 22 mm                     |
| Width                                    | 27 mm                     |
| Depth                                    | 11 mm                     |
| Environmental characteristics   Climatic |                           |
| Operating temperature min.               | -20 °C                    |
| Operating temperature max.               | 70 °C                     |