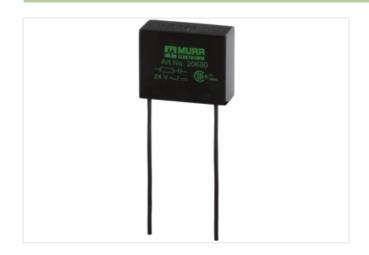

## Illustration

Product may differ from Image

| Commercial data |          |  |
|-----------------|----------|--|
| ECLASS-6.0      | 27371013 |  |
| ECLASS-6.1      | 27371013 |  |
| ECLASS-7.0      | 27371013 |  |
| ECLASS-8.0      | 27371013 |  |
| ECLASS-9.0      | 27371013 |  |
| ECLASS-10.1     | 27371013 |  |
|                 |          |  |