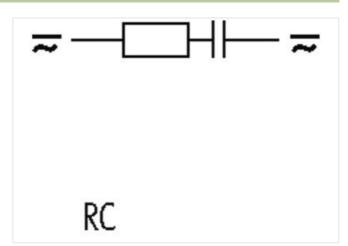

## SUPPRESSOR FOR CONTACTORS

RC, 230 VAC/DC, 20 VA/W

230 V AC/DC

RC

For other configurations and voltages, please inquire.