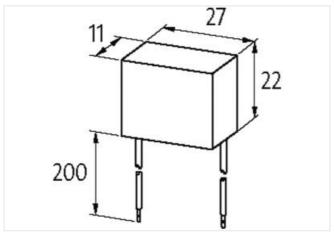

| stay connected | stay | connected |
|----------------|------|-----------|
|----------------|------|-----------|

| ECLASS-11.1                              | 27371013                  |
|------------------------------------------|---------------------------|
| ECLASS-12.0                              | 27371013                  |
| ETIM-5.0                                 | EC002498                  |
| customs tariff number                    | 85363010                  |
| GTIN                                     | 4048879020336             |
| Packaging unit                           | 1                         |
| Compatibility   Compatible with          |                           |
| Appropriate contactors                   | universal                 |
| Electrical data                          |                           |
| Damping factor                           | 1.5× UN                   |
| Holding power max.                       | 20 W                      |
| Electrical data   Input                  |                           |
| Input voltage AC min.                    | 110 V                     |
| Input voltage AC max.                    | 250 V                     |
| Input voltage DC min.                    | 110 V                     |
| Input voltage DC max.                    | 250 V                     |
| Installation   Connection                |                           |
| Connection information                   | flexible connection wires |
| Device protection   Media                |                           |
| Flame resistance                         | flame retardant           |
| Mechanical data   Material data          |                           |
| Combustibility class housing (UL94)      | V-0                       |
| Material housing                         | Plastic                   |
| Mechanical data   Mounting data          |                           |
| Height                                   | 22 mm                     |
| Width                                    | 27 mm                     |
| Depth                                    | 11 mm                     |
| Environmental characteristics   Climatic |                           |
| Operating temperature min.               | -20 °C                    |
| Operating temperature max.               | 70 °C                     |