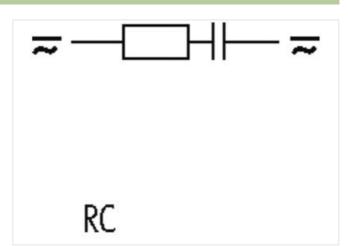

## **UNIVERSAL CONTACTOR SUPPRESSOR**

RC, 230VAC/DC/20VA/W

230 V AC/DC

RC

For other configurations and voltages, please inquire.