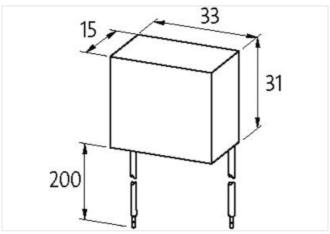

Operating temperature max.

| ECLASS-11.1       27371013         ECLASS-12.0       27371013         ETIM-5.0       EC002498         customs tariff number       85363010         GTIN       4048879020312         Packaging unit       1 |  |
|------------------------------------------------------------------------------------------------------------------------------------------------------------------------------------------------------------|--|
| ETIM-5.0 EC002498  customs tariff number 85363010  GTIN 4048879020312                                                                                                                                      |  |
| customs tariff number         85363010           GTIN         4048879020312                                                                                                                                |  |
| GTIN 4048879020312                                                                                                                                                                                         |  |
|                                                                                                                                                                                                            |  |
| Packaging unit 1                                                                                                                                                                                           |  |
|                                                                                                                                                                                                            |  |
| Compatibility   Compatible with                                                                                                                                                                            |  |
| Appropriate contactors universal                                                                                                                                                                           |  |
| Electrical data                                                                                                                                                                                            |  |
| Damping factor 1.5× UN                                                                                                                                                                                     |  |
| Holding power max. 50 W                                                                                                                                                                                    |  |
| Electrical data   Input                                                                                                                                                                                    |  |
| Input voltage AC min. 110 V                                                                                                                                                                                |  |
| Input voltage AC max. 250 V                                                                                                                                                                                |  |
| Input voltage DC min. 110 V                                                                                                                                                                                |  |
| Input voltage DC max. 250 V                                                                                                                                                                                |  |
| Installation   Connection                                                                                                                                                                                  |  |
| Connection information flexible connection wires                                                                                                                                                           |  |
| Device protection   Media                                                                                                                                                                                  |  |
| Flame resistance flame retardant                                                                                                                                                                           |  |
| Mechanical data   Material data                                                                                                                                                                            |  |
| Combustibility class housing (UL94) V-0                                                                                                                                                                    |  |
| Material housing Plastic                                                                                                                                                                                   |  |
| Mechanical data   Mounting data                                                                                                                                                                            |  |
| Height 22 mm                                                                                                                                                                                               |  |
| Width 27 mm                                                                                                                                                                                                |  |
| Depth 11 mm                                                                                                                                                                                                |  |
| Environmental characteristics   Climatic                                                                                                                                                                   |  |
| Operating temperature min20 °C                                                                                                                                                                             |  |