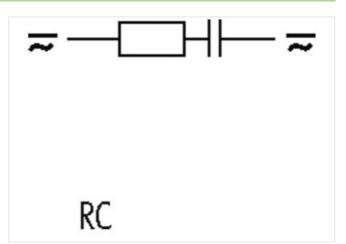

## **ALLEN-BRADLEY CONTACTOR SUPPRESSOR**

RC, 240VAC/DC

230 V AC/DC

RC

For other configurations and voltages, please inquire.