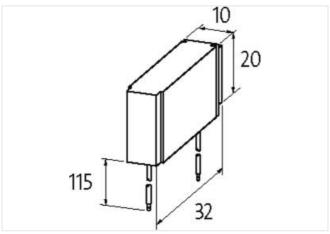

stay connected

| Damping factor                           | 1.5× UN                   |
|------------------------------------------|---------------------------|
| Electrical data   Input                  |                           |
| Input voltage AC min.                    | 110 V                     |
| Input voltage AC max.                    | 250 V                     |
| Input voltage DC min.                    | 110 V                     |
| Input voltage DC max.                    | 250 V                     |
| Installation   Connection                |                           |
| Connection information                   | flexible connection wires |
| Device protection   Media                |                           |
| Flame resistance                         | flame retardant           |
| Mechanical data   Material data          |                           |
| Combustibility class housing (UL94)      | V-0                       |
| Material housing                         | Plastic                   |
| Mechanical data   Mounting data          |                           |
| Height                                   | 20 mm                     |
| Width                                    | 10 mm                     |
| Depth                                    | 32 mm                     |
| Environmental characteristics   Climatic |                           |
| Operating temperature min.               | -20 °C                    |
| Operating temperature max.               | 70 °C                     |