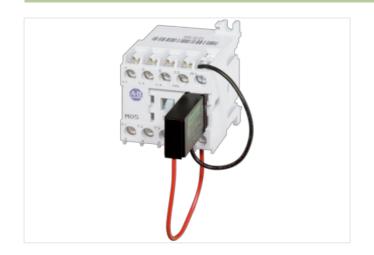

## Illustration

Product may differ from Image

**Electrical data** 

| Commercial data                 |               |  |
|---------------------------------|---------------|--|
| ECLASS-6.0                      | 27371013      |  |
| customs tariff number           | 85363010      |  |
| GTIN                            | 4048879020060 |  |
| Packaging unit                  | 1             |  |
| Compatibility   Compatible with |               |  |
| Appropriate contactors          | 100-M         |  |