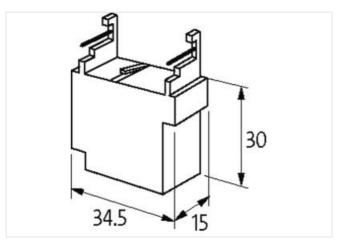

| ECLASS-11.1                              | 27371013        |
|------------------------------------------|-----------------|
| ECLASS-12.0                              | 27371013        |
| ETIM-5.0                                 | EC002498        |
| customs tariff number                    | 85363010        |
| GTIN                                     | 4048879020015   |
| Packaging unit                           | 1               |
| Compatibility   Compatible with          |                 |
| Appropriate contactors                   | A 9A 16         |
| Electrical data                          |                 |
| Damping factor                           | 1.5× UN         |
| Electrical data   Input                  |                 |
| Input voltage AC min.                    | 110 V           |
| Input voltage AC max.                    | 250 V           |
| Input voltage DC min.                    | 110 V           |
| Input voltage DC max.                    | 250 V           |
| Installation   Connection                |                 |
| Connection information                   | Plug contact    |
| Device protection   Media                |                 |
| Flame resistance                         | flame retardant |
| Mechanical data   Material data          |                 |
| Combustibility class housing (UL94)      | V-0             |
| Material housing                         | Plastic         |
| Mechanical data   Mounting data          |                 |
| Height                                   | 40 mm           |
| Width                                    | 34,5 mm         |
| Depth                                    | 15 mm           |
| Environmental characteristics   Climatic |                 |
| Operating temperature min.               | -20 °C          |
| Operating temperature max.               | 70 °C           |