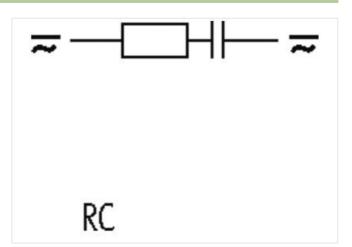

## **ABB CONTACTOR SUPPRESSOR**

RC, 110VAC/DC

110 V AC/DC 230 V AC/DC RC

For other configurations and voltages, please inquire.