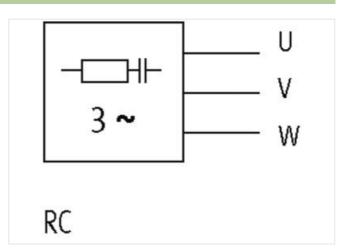

## **MOTOR SUPPRESSOR**

RC, 3x500VAC/4kW

3× 500 V AC +10%

RC

Suppressors for other voltages, frequencies, and motor ratings available on request. Do not use RC motor suppressors with frequency inverters.