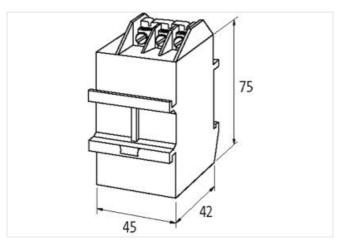

| stav | connec | ted |
|------|--------|-----|
| 2001 |        |     |

| ECLASS-11.1                             | 27371013          |  |
|-----------------------------------------|-------------------|--|
| ECLASS-12.0                             | 27371013          |  |
| ETIM-5.0                                | EC000197          |  |
| customs tariff number                   | 85363010          |  |
| GTIN                                    | 4048879019668     |  |
| Packaging unit                          | 1                 |  |
| Electrical data   Supply                |                   |  |
| Power frequency                         | 50 60 Hz          |  |
| Electrical data   Input                 |                   |  |
| Input voltage AC                        | 500 V             |  |
| Installation                            |                   |  |
| Connection cross-section solid min.     | 0,75 mm²          |  |
| Connection cross-section solid max.     | 2,5 mm²           |  |
| Installation   Connection               |                   |  |
| Connection information                  | terminal          |  |
| Family construction form                | M4                |  |
| Installation   Pin assignment           |                   |  |
| No. of poles                            | 3                 |  |
| Device protection   Media               |                   |  |
| Flame resistance                        | flame retardant   |  |
| Mechanical data   Material data         |                   |  |
| Combustibility class housing (UL94)     | V-0               |  |
| Material housing                        | Plastic           |  |
| Material potting compound               | 2-component epoxy |  |
| Mechanical data   Mounting data         |                   |  |
| Height                                  | 75 mm             |  |
| Width                                   | 45 mm             |  |
| Depth                                   | 42 mm             |  |
| Environmental characteristics   Climati | <b>c</b>          |  |
| Operating temperature min.              | -20 °C            |  |
| Operating temperature max.              | 60 °C             |  |