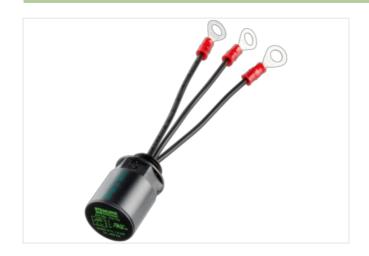

## Illustration

Product may differ from Image

| Commercial data |          |  |
|-----------------|----------|--|
| ECLASS-6.0      | 27371013 |  |
| ECLASS-6.1      | 27371013 |  |
| ECLASS-7.0      | 27371013 |  |
| ECLASS-8.0      | 27371013 |  |
| ECLASS-9.0      | 27371013 |  |
| ECLASS-10.1     | 27371013 |  |