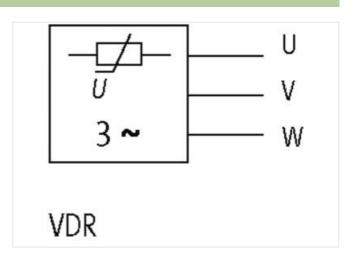

## **MOTOR SUPPRESSOR**

Varistor, 3x400VAC/4kW

3× 575 V AC **VDR** 

Suppressors for other voltages, frequencies, and motor ratings available on request. Do not use RC motor suppressors with frequency inverters.