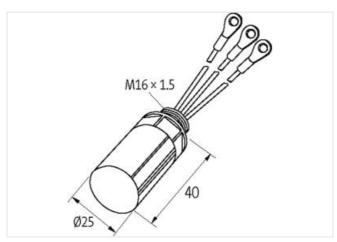

| ECLASS-11.1                              | 27371013            |
|------------------------------------------|---------------------|
| ECLASS-12.0                              | 27371013            |
| ETIM-5.0                                 | EC000197            |
| customs tariff number                    | 85363010            |
| GTIN                                     | 4048879019293       |
| Packaging unit                           | 1                   |
| Electrical data   Input                  |                     |
| Input voltage AC                         | 575 V               |
| Installation                             |                     |
| Connection cross section max.            | 0,5 mm <sup>2</sup> |
| Installation   Connection                |                     |
| Connection information                   | Single strands      |
| Length single strands                    | 100 mm              |
| Ring terminals                           | M6isolated          |
| Device protection   Media                |                     |
| Flame resistance                         | flame retardant     |
| Mechanical data   Material data          |                     |
| Combustibility class housing (UL94)      | V-0                 |
| Material housing                         | Plastic             |
| Material potting compound                | 2-component epoxy   |
| Mechanical data   Mounting data          |                     |
| Mounting method                          | inserted            |
| Suitable for mounting type               | Motorklemmkasten    |
| Height                                   | 25 mm               |
| Width                                    | 25 mm               |
| Depth                                    | 40 mm               |
| Environmental characteristics   Climatic |                     |
| Operating temperature min.               | -20 °C              |
| Operating temperature max.               | 60 °C               |