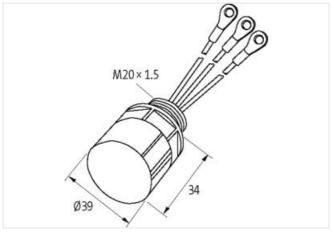

| ECLASS-11.1                              | 27371013          |
|------------------------------------------|-------------------|
| ECLASS-12.0                              | 27371013          |
| ETIM-5.0                                 | EC000197          |
| customs tariff number                    | 85363010          |
| GTIN                                     | 4048879019132     |
| Packaging unit                           | 1                 |
| Electrical data   Input                  |                   |
| Input voltage AC                         | 400 V             |
| Installation                             |                   |
| Connection cross section max.            | 1 mm²             |
| Installation   Connection                |                   |
| Connection information                   | Single strands    |
| Length single strands                    | 150 mm            |
| Ring terminals                           | M6isolated        |
| Device protection   Media                |                   |
| Flame resistance                         | flame retardant   |
| Mechanical data   Material data          |                   |
| Combustibility class housing (UL94)      | V-0               |
| Material housing                         | Plastic           |
| Material potting compound                | 2-component epoxy |
| Mechanical data   Mounting data          |                   |
| Mounting method                          | inserted          |
| Suitable for mounting type               | Motorklemmkasten  |
| Height                                   | 39 mm             |
| Width                                    | 39 mm             |
| Depth                                    | 44 mm             |
| Environmental characteristics   Climatic |                   |
| Operating temperature min.               | -20 °C            |
| Operating temperature max.               | 60 °C             |