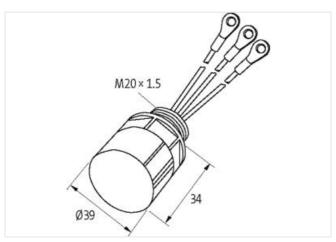

stay connected

| ECLASS-11.1                              | 27371013          |
|------------------------------------------|-------------------|
| ECLASS-12.0                              | 27371013          |
| ETIM-5.0                                 | EC000197          |
| customs tariff number                    | 85363010          |
| GTIN                                     | 4048879019118     |
| Packaging unit                           | 1                 |
| Electrical data   Input                  |                   |
| Input voltage AC                         | 400 V             |
| Installation                             |                   |
| Connection cross section max.            | 1 mm <sup>2</sup> |
| Installation   Connection                |                   |
| Connection information                   | Single strands    |
| Length single strands                    | 150 mm            |
| Ring terminals                           | M6isolated        |
| Device protection   Media                |                   |
| Flame resistance                         | flame retardant   |
| Mechanical data   Material data          |                   |
| Combustibility class housing (UL94)      | V-0               |
| Material housing                         | Plastic           |
| Material potting compound                | 2-component epoxy |
| Mechanical data   Mounting data          |                   |
| Mounting method                          | inserted          |
| Suitable for mounting type               | Motorklemmkasten  |
| Height                                   | 39 mm             |
| Width                                    | 39 mm             |
| Depth                                    | 44 mm             |
| Environmental characteristics   Climatic |                   |
| Operating temperature min.               | -20 °C            |
| Operating temperature max.               | 60 °C             |