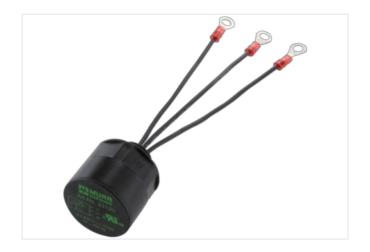

## **MOTOR SUPPRESSOR**

Varistor, 3x400VAC/20kW

3× 400 V AC **VDR** 

Suppressors for other voltages, frequencies, and motor ratings available on request. Do not use RC motor suppressors with frequency inverters.

## Illustration

Product may differ from Image

| Commercial data |          |  |
|-----------------|----------|--|
| ECLASS-6.0      | 27371013 |  |
| ECLASS-6.1      | 27371013 |  |
| ECLASS-7.0      | 27371013 |  |
| ECLASS-8.0      | 27371013 |  |
| ECLASS-9.0      | 27371013 |  |
| ECLASS-10.1     | 27371013 |  |