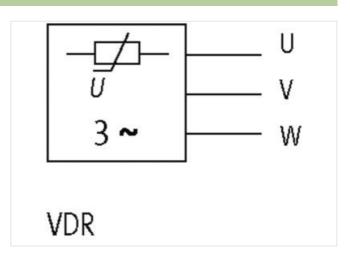

## **MOTOR SUPPRESSOR**

Varistor, 3x400VAC/20kW

3× 400 V AC **VDR** 

Suppressors for other voltages, frequencies, and motor ratings available on request. Do not use RC motor suppressors with frequency inverters.