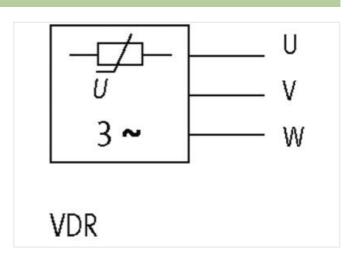

## **MOTOR SUPPRESSOR**

Varistor, 3x575VAC/20kW

3× 575 V AC **VDR** 

Suppressors for other voltages, frequencies, and motor ratings available on request. Do not use RC motor suppressors with frequency inverters.