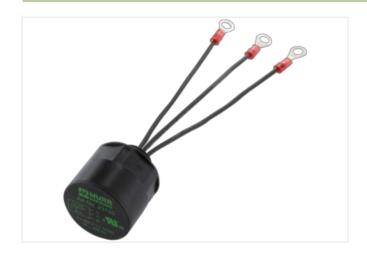

## **MOTOR SUPPRESSOR**

Varistor, 3x575VAC/20kW

3× 575 V AC **VDR** 

Suppressors for other voltages, frequencies, and motor ratings available on request. Do not use RC motor suppressors with frequency inverters.

## Illustration

Product may differ from Image

| Commercial data |          |  |
|-----------------|----------|--|
| ECLASS-6.0      | 27371013 |  |
| ECLASS-6.1      | 27371013 |  |
| ECLASS-7.0      | 27371013 |  |
| ECLASS-8.0      | 27371013 |  |
| ECLASS-9.0      | 27371013 |  |
| ECLASS-10.1     | 27371013 |  |

| ECLASS-11.1                              | 27371013          |
|------------------------------------------|-------------------|
| ECLASS-12.0                              | 27371013          |
| ETIM-5.0                                 | EC000197          |
| customs tariff number                    | 85363010          |
| GTIN                                     | 4048879019095     |
| Packaging unit                           | 1                 |
| Electrical data   Supply                 |                   |
| Power frequency                          | 10 400 Hz         |
| Electrical data   Input                  |                   |
| Input voltage AC                         | 575 V             |
| Installation                             |                   |
| Connection cross section max.            | 1 mm²             |
| Installation   Connection                |                   |
| Connection information                   | Single strands    |
| Length single strands                    | 150 mm            |
| Ring terminals                           | M6isolated        |
| Device protection   Media                |                   |
| Flame resistance                         | flame retardant   |
| Mechanical data   Material data          |                   |
| Combustibility class housing (UL94)      | V-0               |
| Material housing                         | Plastic           |
| Material potting compound                | 2-component epoxy |
| Mechanical data   Mounting data          |                   |
| Mounting method                          | inserted          |
| Suitable for mounting type               | Motorklemmkasten  |
| Height                                   | 39 mm             |
| Width                                    | 39 mm             |
| Depth                                    | 44 mm             |
| Environmental characteristics   Climatic |                   |
| Operating temperature min.               | -20 °C            |
| Operating temperature max.               | 60 °C             |