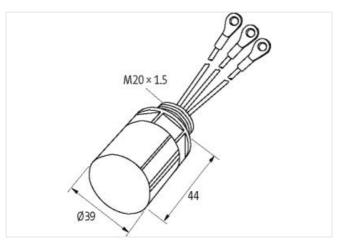

| ECLASS-11.1                              | 27371013          |
|------------------------------------------|-------------------|
| ECLASS-12.0                              | 27371013          |
| ETIM-5.0                                 | EC000197          |
| customs tariff number                    | 85363010          |
| GTIN                                     | 4048879019095     |
| Packaging unit                           | 1                 |
| Electrical data   Supply                 |                   |
| Power frequency                          | 10 400 Hz         |
| Electrical data   Input                  |                   |
| Input voltage AC                         | 575 V             |
| Installation                             |                   |
| Connection cross section max.            | 1 mm²             |
| Installation   Connection                |                   |
| Connection information                   | Single strands    |
| Length single strands                    | 150 mm            |
| Ring terminals                           | M6isolated        |
| Device protection   Media                |                   |
| Flame resistance                         | flame retardant   |
| Mechanical data   Material data          |                   |
| Combustibility class housing (UL94)      | V-0               |
| Material housing                         | Plastic           |
| Material potting compound                | 2-component epoxy |
| Mechanical data   Mounting data          |                   |
| Mounting method                          | inserted          |
| Suitable for mounting type               | Motorklemmkasten  |
| Height                                   | 39 mm             |
| Width                                    | 39 mm             |
| Depth                                    | 44 mm             |
| Environmental characteristics   Climatic |                   |
| Operating temperature min.               | -20 °C            |
| Operating temperature max.               | 60 °C             |