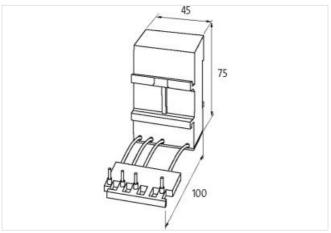

stay connected

| ECLASS-10.1                              | 27371013                       |  |
|------------------------------------------|--------------------------------|--|
| ECLASS-11.1                              | 27371013                       |  |
| ECLASS-12.0                              | 27371013                       |  |
| ETIM-5.0                                 | EC000197                       |  |
| customs tariff number                    | 85363010                       |  |
| GTIN                                     | 4048879018951                  |  |
| Packaging unit                           | 1                              |  |
| Compatibility   Compatible with          |                                |  |
| Appropriate contactors                   | Moeller, Siemens, Speaker+Shoe |  |
| Electrical data   Supply                 |                                |  |
| Power frequency                          | 10 400 Hz                      |  |
| Electrical data   Input                  |                                |  |
| Input voltage AC                         | 400 V                          |  |
| Mechanical data   Mounting data          |                                |  |
| Height                                   | 75 mm                          |  |
| Width                                    | 45 mm                          |  |
| Depth                                    | 100 mm                         |  |
| Environmental characteristics   Climatic |                                |  |
| Operating temperature min.               | -20 °C                         |  |
| Operating temperature max.               | 60 °C                          |  |