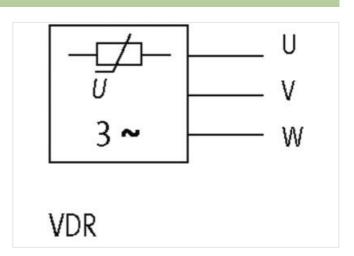

## **MOTOR SUPPRESSOR**

Varistor, 3x400VAC/5,5kW

3× 400 V AC **VDR** 

Suppressors for other voltages, frequencies, and motor ratings available on request. Do not use RC motor suppressors with frequency inverters.