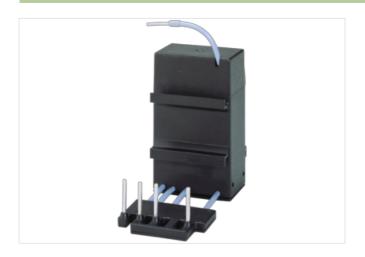

## **MOTOR SUPPRESSOR**

Varistor, 3x400VAC/5,5kW

3× 400 V AC **VDR** 

Suppressors for other voltages, frequencies, and motor ratings available on request. Do not use RC motor suppressors with frequency inverters.

## Illustration

Product may differ from Image

| Commercial data |          |  |
|-----------------|----------|--|
| ECLASS-6.0      | 27371013 |  |
| ECLASS-6.1      | 27371013 |  |
| ECLASS-7.0      | 27371013 |  |
| ECLASS-8.0      | 27371013 |  |
| ECLASS-9.0      | 27371013 |  |