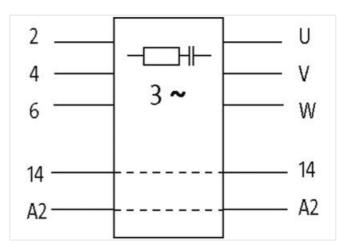

| ECLASS-11.1                              | 27371013                                      |
|------------------------------------------|-----------------------------------------------|
| ECLASS-12.0                              | 27371013                                      |
| ETIM-5.0                                 | EC000197                                      |
| customs tariff number                    | 85363010                                      |
| GTIN                                     | 4048879018869                                 |
| Packaging unit                           | 1                                             |
| Compatibility   Compatible with          |                                               |
| Appropriate contactors                   | 3 RT 20, Siemens 3 RT 10                      |
| Electrical data   Supply                 |                                               |
| Power frequency                          | 50 60 Hz                                      |
| Electrical data   Input                  |                                               |
| Input voltage AC                         | 575 V                                         |
| Installation   Connection                |                                               |
| Connection information                   | fits directly into SIRIUS contactors, size 00 |
| Device protection   Media                |                                               |
| Flame resistance                         | flame retardant                               |
| Mechanical data   Material data          |                                               |
| Combustibility class housing (UL94)      | V-0                                           |
| Material housing                         | Plastic                                       |
| Mechanical data   Mounting data          |                                               |
| Height                                   | 40 mm                                         |
| Width                                    | 45 mm                                         |
| Depth                                    | 65,5 mm                                       |
| Environmental characteristics   Climatic |                                               |
| Operating temperature min.               | -20 °C                                        |
| Operating temperature max.               | °C 00 ℃                                       |