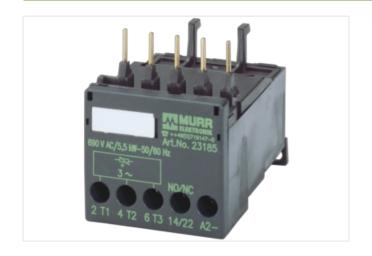

## Illustration

Product may differ from Image

| 27371013 |                                              |
|----------|----------------------------------------------|
| 27371013 |                                              |
| 27371013 |                                              |
| 27371013 |                                              |
| 27371013 |                                              |
| 27371013 |                                              |
|          | 27371013<br>27371013<br>27371013<br>27371013 |