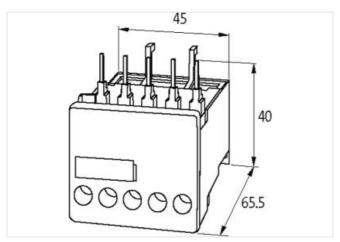

| ECLASS-11.1                              | 27371013                                      |
|------------------------------------------|-----------------------------------------------|
| ECLASS-12.0                              | 27371013                                      |
| ETIM-5.0                                 | EC000197                                      |
| customs tariff number                    | 85363010                                      |
| GTIN                                     | 4048879018869                                 |
| Packaging unit                           | 1                                             |
| Compatibility   Compatible with          |                                               |
| Appropriate contactors                   | 3 RT 20, Siemens 3 RT 10                      |
| Electrical data   Supply                 |                                               |
| Power frequency                          | 50 60 Hz                                      |
| Electrical data   Input                  |                                               |
| Input voltage AC                         | 575 V                                         |
| Installation   Connection                |                                               |
| Connection information                   | fits directly into SIRIUS contactors, size 00 |
| Device protection   Media                |                                               |
| Flame resistance                         | flame retardant                               |
| Mechanical data   Material data          |                                               |
| Combustibility class housing (UL94)      | V-0                                           |
| Material housing                         | Plastic                                       |
| Mechanical data   Mounting data          |                                               |
| Height                                   | 40 mm                                         |
| Width                                    | 45 mm                                         |
| Depth                                    | 65,5 mm                                       |
| Environmental characteristics   Climatic |                                               |
| Operating temperature min.               | -20 °C                                        |
| Operating temperature max.               | °C 00 ℃                                       |