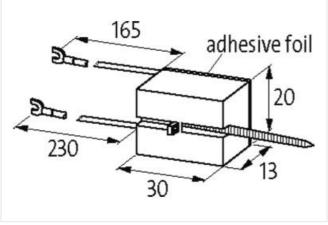

stay connected

| ECLASS-11.1                              | 27371013                  |
|------------------------------------------|---------------------------|
| ECLASS-12.0                              | 27371013                  |
| ETIM-5.0                                 | EC002498                  |
| customs tariff number                    | 85363010                  |
| GTIN                                     | 4048879018753             |
| Packaging unit                           | 1                         |
| Compatibility   Compatible with          |                           |
| Appropriate contactors                   | universal                 |
| Electrical data                          |                           |
| Damping factor                           | 1.5× UN                   |
| Holding power max.                       | 15 W                      |
| Electrical data   Input                  |                           |
| Input voltage AC min.                    | 24 V                      |
| Input voltage AC max.                    | 240 V                     |
| Installation   Connection                |                           |
| Connection information                   | self-securing cable forks |
| Device protection   Media                |                           |
| Flame resistance                         | flame retardant           |
| Mechanical data   Material data          |                           |
| Combustibility class housing (UL94)      | V-0                       |
| Material housing                         | Plastic                   |
| Mechanical data   Mounting data          |                           |
| Height                                   | 30 mm                     |
| Width                                    | 20 mm                     |
| Depth                                    | 13 mm                     |
| Environmental characteristics   Climatic | ;                         |
| Operating temperature min.               | -20 °C                    |
| Operating temperature max.               | 70 °C                     |