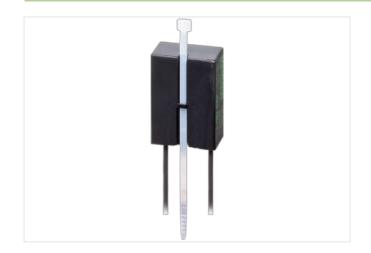

## SUPPRESSOR FOR CONTACTORS

Diode, 24...240 VDC, 15 W

24...240 V DC Diode

For other configurations and voltages, please inquire.

## Illustration

Product may differ from Image

| Commercial data |          |  |
|-----------------|----------|--|
| ECLASS-6.0      | 27371013 |  |
| ECLASS-6.1      | 27371013 |  |
| ECLASS-7.0      | 27371013 |  |
| ECLASS-8.0      | 27371013 |  |
| ECLASS-9.0      | 27371013 |  |
| ECLASS-10.1     | 27371013 |  |
|                 | 27071010 |  |

stay connected

| ECLASS-11.1                              | 27371013                  |
|------------------------------------------|---------------------------|
| ECLASS-12.0                              | 27371013                  |
| ETIM-5.0                                 | EC002498                  |
| customs tariff number                    | 85363010                  |
| GTIN                                     | 4048879018753             |
| Packaging unit                           | 1                         |
| Compatibility   Compatible with          |                           |
| Appropriate contactors                   | universal                 |
| Electrical data                          |                           |
| Damping factor                           | 1.5× UN                   |
| Holding power max.                       | 15 W                      |
| Electrical data   Input                  |                           |
| Input voltage AC min.                    | 24 V                      |
| Input voltage AC max.                    | 240 V                     |
| Installation   Connection                |                           |
| Connection information                   | self-securing cable forks |
| Device protection   Media                |                           |
| Flame resistance                         | flame retardant           |
| Mechanical data   Material data          |                           |
| Combustibility class housing (UL94)      | V-0                       |
| Material housing                         | Plastic                   |
| Mechanical data   Mounting data          |                           |
| Height                                   | 30 mm                     |
| Width                                    | 20 mm                     |
| Depth                                    | 13 mm                     |
| Environmental characteristics   Climatic | ;                         |
| Operating temperature min.               | -20 °C                    |
| Operating temperature max.               | 70 °C                     |