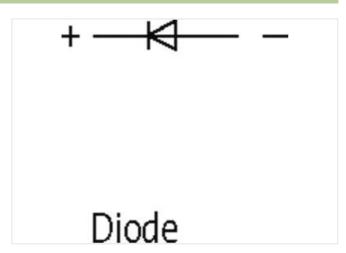

## SUPPRESSOR FOR CONTACTORS

Diode, 24...240 VDC, 15 W

24...240 V DC Diode

For other configurations and voltages, please inquire.