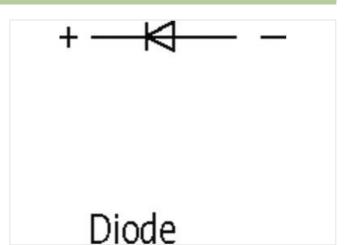

## SIEMENS CONTACTOR SUPPRESSOR

Diode, 0...240VDC

48 V AC/DC

Diode

For other configurations and voltages, please inquire.