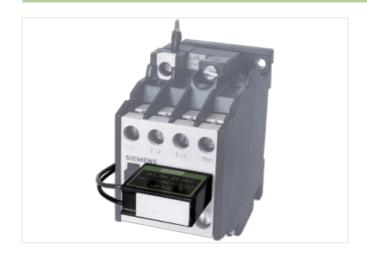

## Illustration

Product may differ from Image

| Commercial data |          |  |
|-----------------|----------|--|
| ECLASS-6.0      | 27371013 |  |
| ECLASS-6.1      | 27371013 |  |
| ECLASS-7.0      | 27371013 |  |
| ECLASS-8.0      | 27371013 |  |
| ECLASS-9.0      | 27371013 |  |
| ECLASS-10.1     | 27371013 |  |
|                 |          |  |