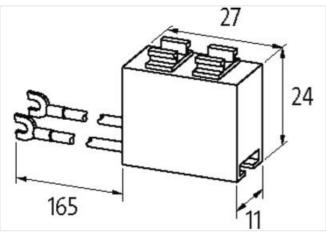

stay connected

| ECLASS-11.1                              | 27371013                              |
|------------------------------------------|---------------------------------------|
| ECLASS-12.0                              | 27371013                              |
| ETIM-5.0                                 | EC002498                              |
| customs tariff number                    | 85363010                              |
| GTIN                                     | 4048879018494                         |
| Packaging unit                           | 1                                     |
| Compatibility   Compatible with          |                                       |
| Appropriate contactors                   | 3 TH 3/4/8; 3 TF 3045; 3 TB 403 TB 44 |
| Electrical data                          |                                       |
| Damping factor                           | 1.5× UN                               |
| Holding power max.                       | 15 W                                  |
| Electrical data   Input                  |                                       |
| Input voltage DC min.                    | 12 V                                  |
| Input voltage DC max.                    | 250 V                                 |
| Installation   Connection                |                                       |
| Connection information                   | self-securing cable forks             |
| Device protection   Media                |                                       |
| Flame resistance                         | flame retardant                       |
| Mechanical data   Material data          |                                       |
| Combustibility class housing (UL94)      | V-0                                   |
| Material housing                         | Plastic                               |
| Mechanical data   Mounting data          |                                       |
| Height                                   | 11 mm                                 |
| Width                                    | 27 mm                                 |
| Depth                                    | 24 mm                                 |
| Environmental characteristics   Climatic |                                       |
| Operating temperature min.               | -20 °C                                |
| Operating temperature max.               | 70 °C                                 |