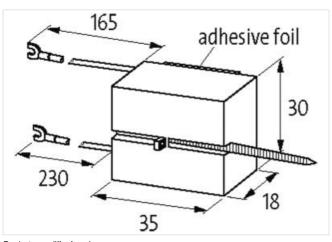

stay connected

| ECLASS-11.1                              | 27371013                  |
|------------------------------------------|---------------------------|
| ECLASS-12.0                              | 27371013                  |
| ETIM-5.0                                 | EC002498                  |
| customs tariff number                    | 85363010                  |
| GTIN                                     | 4048879018449             |
| Packaging unit                           | 1                         |
| Compatibility   Compatible with          |                           |
| Appropriate contactors                   | universal                 |
| Electrical data                          |                           |
| Damping factor                           | 1.5× UN                   |
| Holding power max.                       | 75 W                      |
| Electrical data   Input                  |                           |
| Input voltage DC min.                    | 12 V                      |
| Input voltage DC max.                    | 30 V                      |
| Installation   Connection                |                           |
| Connection information                   | self-securing cable forks |
| Device protection   Media                |                           |
| Flame resistance                         | flame retardant           |
| Mechanical data   Material data          |                           |
| Combustibility class housing (UL94)      | V-0                       |
| Material housing                         | Plastic                   |
| Mechanical data   Mounting data          |                           |
| Height                                   | 35 mm                     |
| Width                                    | 30 mm                     |
| Depth                                    | 18 mm                     |
| Environmental characteristics   Climatic |                           |
| Operating temperature min.               | -20 °C                    |
| Operating temperature max.               | 70 °C                     |