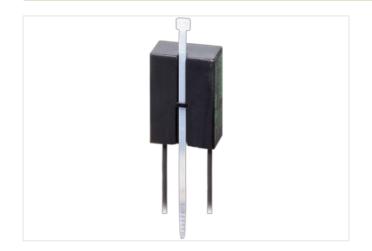

## Illustration

Product may differ from Image

| Commercial data |          |  |
|-----------------|----------|--|
| ECLASS-6.0      | 27371013 |  |
| ECLASS-6.1      | 27371013 |  |
| ECLASS-7.0      | 27371013 |  |
| ECLASS-8.0      | 27371013 |  |
| ECLASS-9.0      | 27371013 |  |
| ECLASS-10.1     | 27371013 |  |
|                 |          |  |