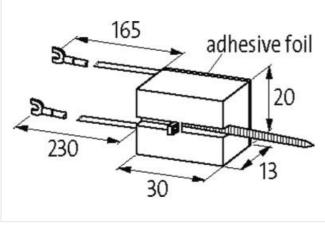

| stay connected |
|----------------|
|----------------|

| ECLASS-11.1                              | 27371013                  |
|------------------------------------------|---------------------------|
| ECLASS-12.0                              | 27371013                  |
| ETIM-5.0                                 | EC002498                  |
| customs tariff number                    | 85363010                  |
| GTIN                                     | 4048879018166             |
| Packaging unit                           | 1                         |
| Compatibility   Compatible with          |                           |
| Appropriate contactors                   | universal                 |
| Electrical data                          |                           |
| Damping factor                           | 1.5× UN                   |
| Holding power max.                       | 50 W                      |
| Electrical data   Input                  |                           |
| Input voltage AC min.                    | 0 V                       |
| Input voltage AC max.                    | 30 V                      |
| Input voltage DC min.                    | 0 V                       |
| Input voltage DC max.                    | 30 V                      |
| Installation   Connection                |                           |
| Connection information                   | self-securing cable forks |
| Device protection   Media                |                           |
| Flame resistance                         | flame retardant           |
| Mechanical data   Material data          |                           |
| Combustibility class housing (UL94)      | V-0                       |
| Material housing                         | Plastic                   |
| Mechanical data   Mounting data          |                           |
| Height                                   | 30 mm                     |
| Width                                    | 20 mm                     |
| Depth                                    | 13 mm                     |
| Environmental characteristics   Climatic |                           |
| Operating temperature min.               | -20 °C                    |
| Operating temperature max.               | 70 °C                     |