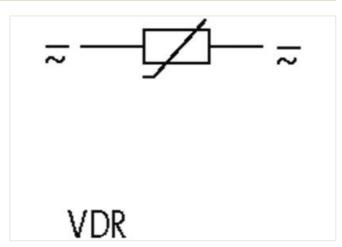

## SUPPRESSOR FOR CONTACTORS

VDR, 48 VAC/DC, 70 VA/W

48 V AC/DC **VDR** 

For other configurations and voltages, please inquire.