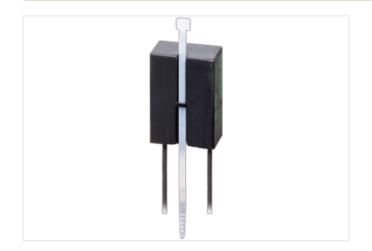

## Illustration

Product may differ from Image

| Commercial data |          |  |
|-----------------|----------|--|
| ECLASS-6.0      | 27371013 |  |
| ECLASS-6.1      | 27371013 |  |
| ECLASS-7.0      | 27371013 |  |
| ECLASS-8.0      | 27371013 |  |
| ECLASS-9.0      | 27371013 |  |
| ECLASS-10.1     | 27371013 |  |
|                 | 27071010 |  |