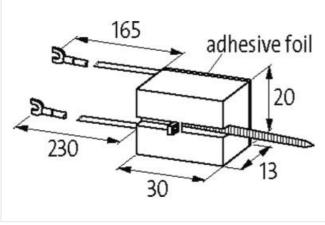

stay connected

| ECLASS-11.1                              | 27371013                  |
|------------------------------------------|---------------------------|
| ECLASS-11.1                              | 27371013                  |
| ETIM-5.0                                 |                           |
| customs tariff number                    | EC002498                  |
|                                          | 85363010                  |
| GTIN                                     | 4048879018159             |
| Packaging unit                           | 1                         |
| Compatibility   Compatible with          |                           |
| Appropriate contactors                   | universal                 |
| Electrical data                          |                           |
| Damping factor                           | 1.5× UN                   |
| Holding power max.                       | 70 W                      |
| Electrical data   Input                  |                           |
| Input voltage AC min.                    | 24 V                      |
| Input voltage AC max.                    | 48 V                      |
| Input voltage DC min.                    | 24 V                      |
| Input voltage DC max.                    | 48 V                      |
| Installation   Connection                |                           |
| Connection information                   | self-securing cable forks |
| Device protection   Media                |                           |
| Flame resistance                         | flame retardant           |
| Mechanical data   Material data          |                           |
| Combustibility class housing (UL94)      | V-0                       |
| Material housing                         | Plastic                   |
| Mechanical data   Mounting data          |                           |
| Height                                   | 30 mm                     |
| Width                                    | 20 mm                     |
| Depth                                    | 13 mm                     |
| Environmental characteristics   Climatic |                           |
| Operating temperature min.               | -20 °C                    |
| Operating temperature max.               | 70 °C                     |