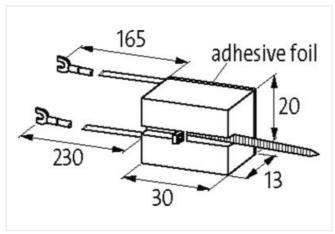

stay connected

| ECLASS-11.1                              | 27371013                  |
|------------------------------------------|---------------------------|
| ECLASS-12.0                              | 27371013                  |
| ETIM-5.0                                 | EC002498                  |
| customs tariff number                    | 85363010                  |
| GTIN                                     | 4048879018128             |
| Packaging unit                           | 1                         |
| Compatibility   Compatible with          |                           |
| Appropriate contactors                   | universal                 |
| Electrical data                          |                           |
| Damping factor                           | 1.5× UN                   |
| Holding power max.                       | 200 W                     |
| Electrical data   Input                  |                           |
| Input voltage AC min.                    | 110 V                     |
| Input voltage AC max.                    | 300 V                     |
| Input voltage DC min.                    | 110 V                     |
| Input voltage DC max.                    | 300 V                     |
| Installation   Connection                |                           |
| Connection information                   | self-securing cable forks |
| Device protection   Media                |                           |
| Flame resistance                         | flame retardant           |
| Mechanical data   Material data          |                           |
| Combustibility class housing (UL94)      | V-0                       |
| Material housing                         | Plastic                   |
| Mechanical data   Mounting data          |                           |
| Height                                   | 30 mm                     |
| Width                                    | 20 mm                     |
| Depth                                    | 13 mm                     |
| Environmental characteristics   Climatic |                           |
| Operating temperature min.               | -20 °C                    |
| Operating temperature max.               | 70 °C                     |