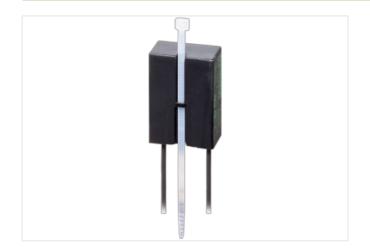

## Illustration

Product may differ from Image

| Commercial data |          |  |
|-----------------|----------|--|
| ECLASS-6.0      | 27371013 |  |
| ECLASS-6.1      | 27371013 |  |
| ECLASS-7.0      | 27371013 |  |
| ECLASS-8.0      | 27371013 |  |
| ECLASS-9.0      | 27371013 |  |
| ECLASS-10.1     | 27371013 |  |
|                 | 27071010 |  |