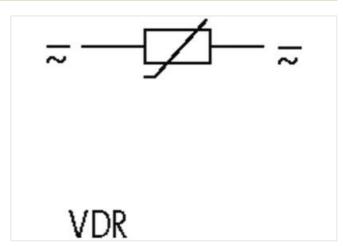

## SUPPRESSOR FOR CONTACTORS

VDR,230 VAC/DC, 200 VA/W

230 V AC/DC **VDR** 

For other configurations and voltages, please inquire.