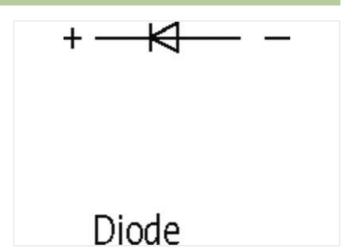

## SUPPRESSOR FOR CONTACTORS

Varistor + Diode, 240 VDC, 36 W

24...240 V DC Diode

For other configurations and voltages, please inquire.