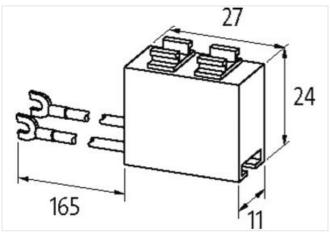

| ECLASS-11.1                              | 27371013                  |
|------------------------------------------|---------------------------|
| ECLASS-12.0                              | 27371013                  |
| ETIM-5.0                                 | EC002498                  |
| customs tariff number                    | 85363010                  |
| GTIN                                     | 4048879018029             |
| Packaging unit                           | 1                         |
| Compatibility   Compatible with          |                           |
| Appropriate contactors                   | universal                 |
| Electrical data                          |                           |
| Damping factor                           | 1.5× UN                   |
| Electrical data   Input                  |                           |
| Input voltage DC min.                    | 12 V                      |
| Input voltage DC max.                    | 250 V                     |
| Installation   Connection                |                           |
| Connection information                   | self-securing cable forks |
| Device protection   Media                |                           |
| Flame resistance                         | flame retardant           |
| Mechanical data   Material data          |                           |
| Combustibility class housing (UL94)      | V-0                       |
| Material housing                         | Plastic                   |
| Mechanical data   Mounting data          |                           |
| Height                                   | 11 mm                     |
| Width                                    | 27 mm                     |
| Depth                                    | 24 mm                     |
| Environmental characteristics   Climatic |                           |
| Operating temperature min.               | -20 °C                    |
| Operating temperature max.               | 70 °C                     |