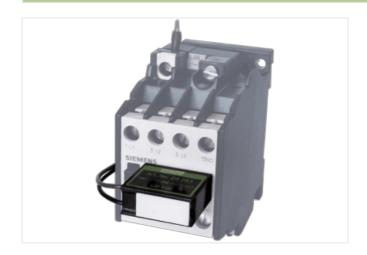

## Illustration

Product may differ from Image

| Commercial data |          |  |
|-----------------|----------|--|
| ECLASS-6.0      | 27371013 |  |
| ECLASS-6.1      | 27371013 |  |
| ECLASS-7.0      | 27371013 |  |
| ECLASS-8.0      | 27371013 |  |
| ECLASS-9.0      | 27371013 |  |
| ECLASS-10.1     | 27371013 |  |
|                 | 27071010 |  |