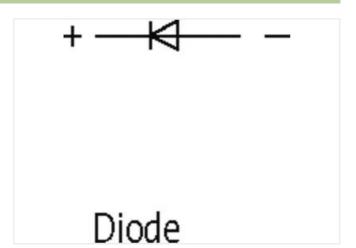

## **ABB CONTACTOR SUPPRESSOR**

Diode, 0...240VDC

24...240 V DC Diode

For other configurations and voltages, please inquire.