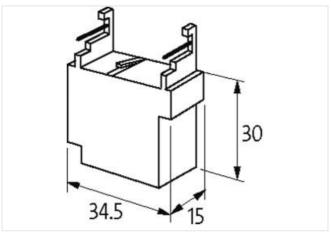

| stay | connected |
|------|-----------|
|------|-----------|

| ECLASS-11.1                              | 27371013        |
|------------------------------------------|-----------------|
| ECLASS-12.0                              | 27371013        |
| ETIM-5.0                                 | EC002498        |
| customs tariff number                    | 85363010        |
| GTIN                                     | 4048879017756   |
| Packaging unit                           | 1               |
| Compatibility   Compatible with          |                 |
| Appropriate contactors                   | A 9A 16         |
| Electrical data                          |                 |
| Damping factor                           | 1.5× UN         |
| Electrical data   Input                  |                 |
| Input voltage DC min.                    | 24 V            |
| Input voltage DC max.                    | 240 V           |
| Installation   Connection                |                 |
| Connection information                   | Plug contact    |
| Device protection   Media                |                 |
| Flame resistance                         | flame retardant |
| Mechanical data   Material data          |                 |
| Combustibility class housing (UL94)      | V-0             |
| Material housing                         | Plastic         |
| Mechanical data   Mounting data          |                 |
| Height                                   | 40 mm           |
| Width                                    | 34,5 mm         |
| Depth                                    | 15 mm           |
| Environmental characteristics   Climatic |                 |
| Operating temperature min.               | -20 °C          |
| Operating temperature max.               | 70 °C           |