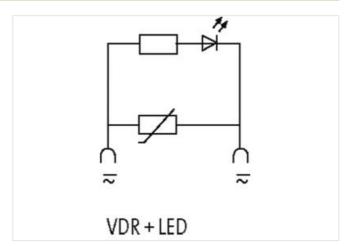

## SIEMENS CONTACTOR SUPPRESSOR

Varistor and LED, 24VAC/DC

24 V AC/DC VDR + LED