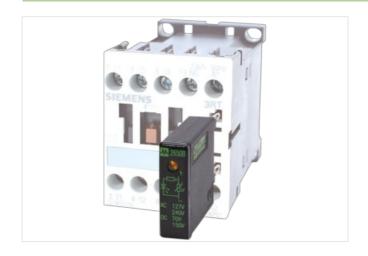

## SIEMENS CONTACTOR SUPPRESSOR

Varistor and LED, 24VAC/DC

24 V AC/DC VDR + LED

## Illustration

Product may differ from Image

| Commercial data |          |  |
|-----------------|----------|--|
| ECLASS-6.0      | 27371013 |  |
| ECLASS-6.1      | 27371013 |  |
| ECLASS-7.0      | 27371013 |  |
| ECLASS-8.0      | 27371013 |  |
| ECLASS-9.0      | 27371013 |  |
| ECLASS-10.1     | 27371013 |  |
| ECLASS-11.1     | 27371013 |  |
| ECLASS-12.0     | 27371013 |  |