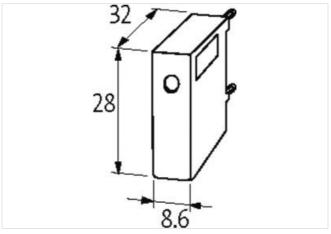

| ETIM-5.0                        | EC002498                                   |  |
|---------------------------------|--------------------------------------------|--|
| customs tariff number           | 85363010                                   |  |
| GTIN                            | 4048879017602                              |  |
| Packaging unit                  | 1                                          |  |
| Compatibility   Compatible with |                                            |  |
| Appropriate contactors          | 3 RH 1/11; 3 RT 1/3 RH1; 3 RT 1/10.1510.17 |  |
| Electrical data   Input         |                                            |  |
| Input voltage AC min.           | 12 V                                       |  |
| Input voltage AC max.           | 70 V                                       |  |
| Input voltage DC min.           | 12 V                                       |  |
| Input voltage DC max.           | 70 V                                       |  |
| Mechanical data   Mounting data |                                            |  |
| Height                          | 28 mm                                      |  |
| Width                           | 8,6 mm                                     |  |
| Depth                           | 32 mm                                      |  |