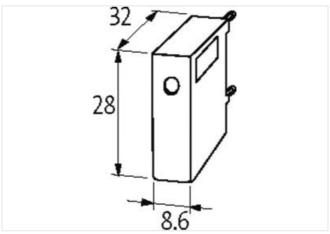

| ECLASS-11.1                              | 27371013                                   |  |
|------------------------------------------|--------------------------------------------|--|
| ECLASS-12.0                              | 27371013                                   |  |
| ETIM-5.0                                 | EC002498                                   |  |
| customs tariff number                    | 85363010                                   |  |
| GTIN                                     | 4048879017572                              |  |
| Packaging unit                           | 1                                          |  |
| Compatibility   Compatible with          |                                            |  |
| Appropriate contactors                   | 3 RH 1/11; 3 RT 1/3 RH1; 3 RT 1/10.1510.17 |  |
| Electrical data   Input                  |                                            |  |
| Input voltage AC min.                    | 110 V                                      |  |
| Input voltage AC max.                    | 253 V                                      |  |
| Input voltage DC min.                    | 110 V                                      |  |
| Input voltage DC max.                    | 253 V                                      |  |
| Mechanical data   Mounting data          |                                            |  |
| Height                                   | 28 mm                                      |  |
| Width                                    | 8,6 mm                                     |  |
| Depth                                    | 32 mm                                      |  |
| Environmental characteristics   Climatic |                                            |  |
| Operating temperature min.               | -20 °C                                     |  |
| Operating temperature max.               | 70 °C                                      |  |