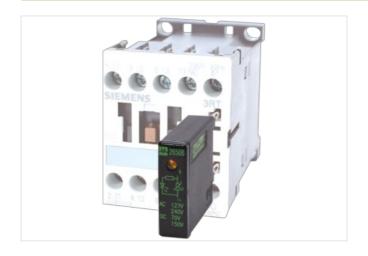

## SIEMENS CONTACTOR SUPPRESSOR

Varistor, 230VAC/DC

230 V AC/DC **VDR** 

For other configurations and voltages, please inquire.

## Illustration

Product may differ from Image

| Commercial data |          |  |
|-----------------|----------|--|
| ECLASS-6.0      | 27371013 |  |
| ECLASS-6.1      | 27371013 |  |
| ECLASS-7.0      | 27371013 |  |
| ECLASS-8.0      | 27371013 |  |
| ECLASS-9.0      | 27371013 |  |
| ECLASS-10.1     | 27371013 |  |