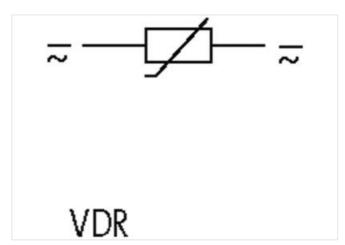

## SIEMENS CONTACTOR SUPPRESSOR

Varistor, 230VAC/DC

230 V AC/DC **VDR** 

For other configurations and voltages, please inquire.