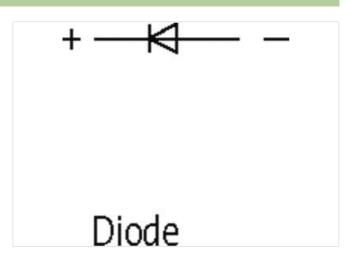

## SUPPRESSOR FOR SIEMENS CONTACTOR

Diode combination, 24 VDC, 10 W

24 V AC/DC Diode