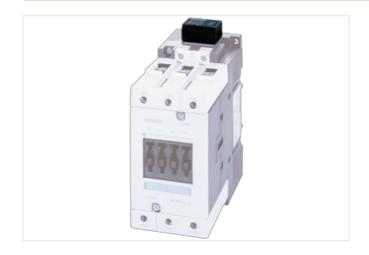

## Illustration

Product may differ from Image

| Commercial data |          |  |
|-----------------|----------|--|
| ECLASS-6.0      | 27371013 |  |
| ECLASS-6.1      | 27371013 |  |
| ECLASS-7.0      | 27371013 |  |
| ECLASS-8.0      | 27371013 |  |
| ECLASS-9.0      | 27371013 |  |
| ECLASS-10.1     | 27371013 |  |
| ECLASS-11.1     | 27371013 |  |
| ECLASS-12.0     | 27371013 |  |