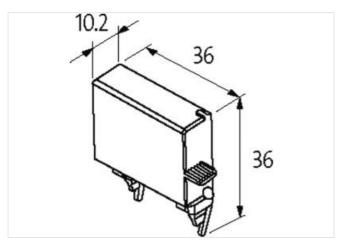

| ETIM-5.0                                 | EC002498        |
|------------------------------------------|-----------------|
| customs tariff number                    | 85363010        |
| GTIN                                     | 4048879017541   |
| Packaging unit                           | 1               |
| Compatibility   Compatible with          |                 |
| Appropriate contactors                   | 3 RT 1.3/1.4    |
| Electrical data                          |                 |
| Damping factor                           | 1.5× UN         |
| Electrical data   Input                  |                 |
| Input voltage DC min.                    | 0 V             |
| Input voltage DC max.                    | 30 V            |
| Installation   Connection                |                 |
| Connection information                   | Plug contact    |
| Device protection   Media                |                 |
| Flame resistance                         | flame retardant |
| Mechanical data   Material data          |                 |
| Combustibility class housing (UL94)      | V-0             |
| Material housing                         | Plastic         |
| Mechanical data   Mounting data          |                 |
| Height                                   | 36 mm           |
| Width                                    | 10,2 mm         |
| Depth                                    | 36 mm           |
| Environmental characteristics   Climatic |                 |
| Operating temperature min.               | -20 °C          |
| Operating temperature max.               | 70 °C           |