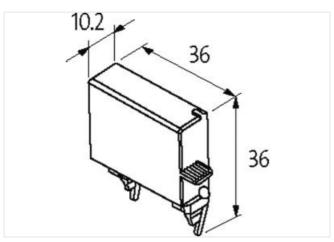

## Illustration

Diode/Z-Diode

Product may differ from Image

| Commercial data |          |  |
|-----------------|----------|--|
| ECLASS-6.0      | 27371013 |  |
| ECLASS-6.1      | 27371013 |  |
| ECLASS-7.0      | 27371013 |  |
| ECLASS-8.0      | 27371013 |  |
| ECLASS-9.0      | 27371013 |  |
| ECLASS-10.1     | 27371013 |  |

stay connected

| ECLASS-11.1                              | 27371013         |
|------------------------------------------|------------------|
| ECLASS-12.0                              | 27371013         |
| ETIM-5.0                                 | EC002498         |
| customs tariff number                    | 85363010         |
| GTIN                                     | 4048879017503    |
| Packaging unit                           | 1                |
| Compatibility   Compatible with          |                  |
| Appropriate contactors                   | 3 RT 10.24/25/26 |
| Electrical data                          |                  |
| Damping factor                           | 1.5× UN          |
| Electrical data   Input                  |                  |
| Input voltage DC min.                    | 0 V              |
| Input voltage DC max.                    | 30 V             |
| Installation   Connection                |                  |
| Connection information                   | Plug contact     |
| Device protection   Media                |                  |
| Flame resistance                         | flame retardant  |
| Mechanical data   Material data          |                  |
| Combustibility class housing (UL94)      | V-0              |
| Material housing                         | Plastic          |
| Mechanical data   Mounting data          |                  |
| Height                                   | 36 mm            |
| Width                                    | 36 mm            |
| Depth                                    | 10,2 mm          |
| Environmental characteristics   Climatic |                  |
| Operating temperature min.               | -20 °C           |
| Operating temperature max.               | 70 °C            |