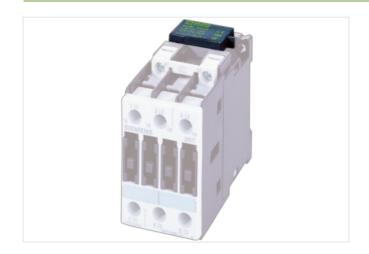

## SIEMENS CONTACTOR SUPPRESSOR

Diode, 0...240VDC

24 V DC Diode/Z-Diode Mounts on the underside of the contactor For other configurations and voltages, please inquire.

## Illustration

Diode/Z-Diode

Product may differ from Image

| Commercial data |          |  |
|-----------------|----------|--|
| ECLASS-6.0      | 27371013 |  |
| ECLASS-6.1      | 27371013 |  |
| ECLASS-7.0      | 27371013 |  |
| ECLASS-8.0      | 27371013 |  |
| ECLASS-9.0      | 27371013 |  |
| ECLASS-10.1     | 27371013 |  |