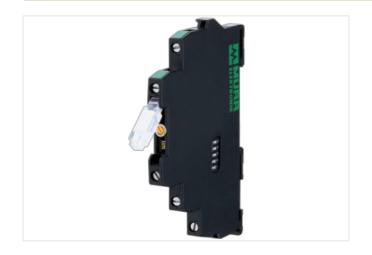

## **MIRO 6.2 IMPULSE EXTENSION MODULES**

IN: 24 VDC - OUT: 24 VDC / 0.1 A

Transistor output

Impulse expansion: 0.1...10 s

Screw terminals

## Illustration

Product may differ from Image

| 27210990<br>27371790<br>27371790 |
|----------------------------------|
|                                  |
| 27271700                         |
| 2/3/1/90                         |
| 27371605                         |
| 27371605                         |
| 27371605                         |
|                                  |