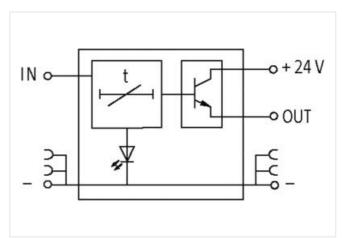

## **MIRO 6.2 IMPULSE EXTENSION MODULES**

IN: 24 VDC - OUT: 24 VDC / 0.1 A

Transistor output

Impulse expansion: 0.1...10 s

Screw terminals

stay connected

| ECLASS-11.1                              | 27371605                   |
|------------------------------------------|----------------------------|
| ECLASS-12.0                              | 27371605                   |
| ETIM-5.0                                 | EC001439                   |
| customs tariff number                    | 85437090                   |
| GTIN                                     | 4048879026963              |
| Packaging unit                           | 1                          |
|                                          |                            |
| Electrical data   Input                  |                            |
| Input voltage DC min.                    | 19 V                       |
| Input voltage DC max.                    | 29 V                       |
| Pulse length min.                        | 0,5 ms                     |
| Control voltage DC min.                  | 16 V                       |
| Control voltage DC max.                  | 32 V                       |
| Electrical data   Output                 |                            |
| Output voltage DC                        | 24 V                       |
| Pulse time min.                          | 0,1 s                      |
| Pulse time max.                          | 10 s                       |
| Switching current max.                   | 100 mA                     |
| Mechanical data   Mounting data          |                            |
| Mounting method                          | geschnappt                 |
| Suitable for mounting type               | mounting rail, (EN 60715)  |
| Height                                   | 91 mm                      |
| Width                                    | 6,2 mm                     |
| Depth                                    | 71 mm                      |
| Environmental characteristics   Climatic |                            |
| Operating temperature min.               | 0 °C                       |
| Operating temperature max.               | 60 °C                      |
|                                          |                            |
| Connection type 4                        |                            |
| Connection                               | Screw terminals SK         |
| Family construction form                 | terminal                   |
| Gender                                   | female                     |
| Color contact carrier                    | green                      |
| No. of poles                             | 1                          |
| PIN 1                                    | +                          |
| Connection                               | Screw terminals SK         |
| Family construction form                 | terminal                   |
| Gender                                   | female                     |
| Color contact carrier                    | green                      |
| No. of poles                             | 1                          |
| PIN 1                                    | - Covered to residuals CIV |
| Connection  Family construction form     | Screw terminals SK         |
| Family construction form                 | terminal                   |
| Gender                                   | female                     |
| Color contact carrier                    | green                      |
| No. of poles                             | 1                          |
| PIN 1                                    | Out                        |
| Connection                               | Screw terminals SK         |
| Family construction form                 | terminal                   |
| Gender                                   | female                     |
| Color contact carrier                    | green                      |
| No. of poles                             | 1                          |
| PIN 1                                    | ln .                       |