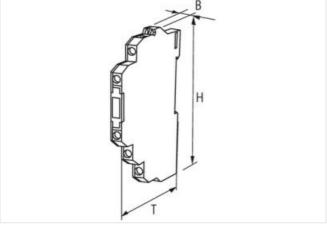

stay connected

| ECLASS-11.1                              | 27371605                   |
|------------------------------------------|----------------------------|
| ECLASS-12.0                              | 27371605                   |
| ETIM-5.0                                 | EC001439                   |
| customs tariff number                    | 85437090                   |
| GTIN                                     | 4048879026963              |
| Packaging unit                           | 1                          |
|                                          |                            |
| Electrical data   Input                  |                            |
| Input voltage DC min.                    | 19 V                       |
| Input voltage DC max.                    | 29 V                       |
| Pulse length min.                        | 0,5 ms                     |
| Control voltage DC min.                  | 16 V                       |
| Control voltage DC max.                  | 32 V                       |
| Electrical data   Output                 |                            |
| Output voltage DC                        | 24 V                       |
| Pulse time min.                          | 0,1 s                      |
| Pulse time max.                          | 10 s                       |
| Switching current max.                   | 100 mA                     |
| Mechanical data   Mounting data          |                            |
| Mounting method                          | geschnappt                 |
| Suitable for mounting type               | mounting rail, (EN 60715)  |
| Height                                   | 91 mm                      |
| Width                                    | 6,2 mm                     |
| Depth                                    | 71 mm                      |
| Environmental characteristics   Climatic |                            |
| Operating temperature min.               | 0 °C                       |
| Operating temperature max.               | 60 °C                      |
|                                          |                            |
| Connection type 4                        |                            |
| Connection                               | Screw terminals SK         |
| Family construction form                 | terminal                   |
| Gender                                   | female                     |
| Color contact carrier                    | green                      |
| No. of poles                             | 1                          |
| PIN 1                                    | +                          |
| Connection                               | Screw terminals SK         |
| Family construction form                 | terminal                   |
| Gender                                   | female                     |
| Color contact carrier                    | green                      |
| No. of poles                             | 1                          |
| PIN 1                                    | - Covered to residuals CIV |
| Connection  Family construction form     | Screw terminals SK         |
| Family construction form                 | terminal                   |
| Gender                                   | female                     |
| Color contact carrier                    | green                      |
| No. of poles                             | 1                          |
| PIN 1                                    | Out                        |
| Connection                               | Screw terminals SK         |
| Family construction form                 | terminal                   |
| Gender                                   | female                     |
| Color contact carrier                    | green                      |
| No. of poles                             | 1                          |
| PIN 1                                    | ln .                       |