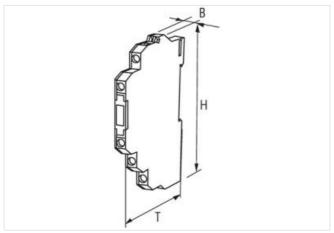

stay connected

| ECLASS-10.1                                         | 27371604                  |
|-----------------------------------------------------|---------------------------|
| ECLASS-11.1                                         | 27371604                  |
| ECLASS-12.0                                         | 27371604                  |
| ETIM-5.0                                            | EC001504                  |
| customs tariff number                               | 85414900                  |
| GTIN                                                | 4048879026918             |
| Packaging unit                                      | 1                         |
| Electrical data   Input                             |                           |
| Input voltage OFF DC min.                           | 0 V                       |
| Input voltage OFF DC max.                           | 5 V                       |
| Input voltage DC min.                               | 10 V                      |
| Input voltage DC max.                               | 48 V                      |
| Current input DC                                    | 7 mA                      |
| Electrical data   Output                            |                           |
| Short-circuit protected                             | yes                       |
| Switch off delay max.                               | 120 µs                    |
| Quiescent current OFF max.                          | 0,1 mA                    |
| Switching frequency max.                            | 1000 Hz                   |
| Voltage switching DC min.                           | 10 V                      |
| Switching voltage DC max.                           | 35 V                      |
| Switching current min.                              | 1 mA                      |
| Switching current max.                              | 2 A                       |
| Voltage drop DC max.                                | 1,2 V                     |
| Diagnostics                                         |                           |
| Status indication LED                               | yellow                    |
| Device protection   Electrical                      | youth                     |
|                                                     | 3750 V                    |
| Rated insulation voltage  Device protection   Media | 3730 V                    |
|                                                     | flows veterals at         |
| Flame resistance                                    | flame retardant           |
| Mechanical data   Material data                     |                           |
| Color housing                                       | black                     |
| Material housing                                    | Plastic                   |
| Mechanical data   Mounting data                     |                           |
| Mounting method                                     | geschnappt                |
| Suitable for mounting type                          | mounting rail, (EN 60715) |
| Height                                              | 91 mm                     |
| Width                                               | 6,2 mm                    |
| Depth                                               | 71 mm                     |
| Environmental characteristics   Climatic            |                           |
| Operating temperature min.                          | -20 °C                    |
| Operating temperature max.                          | 60 °C                     |
| Connection type 5                                   |                           |
| Connection                                          | Screw terminals SK        |
| Family construction form                            | terminal                  |
| Gender                                              | female                    |
| Color contact carrier                               | green                     |
| No. of poles                                        | 1                         |
| Connection                                          | Screw terminals SK        |
| Family construction form                            | terminal terminals        |
| Gender                                              | female                    |
| Color contact carrier                               | green                     |
| Color contact carrier                               | groon                     |