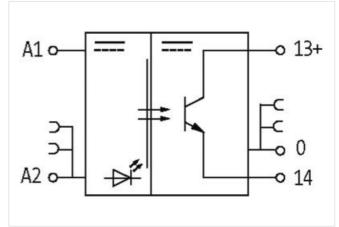

## MIRO TR 24VDC SK 5P OPTO-COUPLER MODULE

IN: 48 VDC - OUT: 35 VDC / 2 A

Transistor 2 A 24 V DC Short-circuit protected Switching frequency: max. 1 kHz Screw terminals

| No. of poles             | 1                  |
|--------------------------|--------------------|
| PIN 1                    | 14                 |
| Connection               | Screw terminals SK |
| Family construction form | terminal           |
| Gender                   | female             |
| Color contact carrier    | green              |
| No. of poles             | 1                  |
| PIN 1                    | 13 +               |
| Connection               | Screw terminals SK |
| Family construction form | terminal           |
| Gender                   | female             |
| Color contact carrier    | green              |
| No. of poles             | 1                  |
| PIN 1                    | A 1                |
| Connection               | Screw terminals SK |
| Family construction form | terminal           |
| Gender                   | female             |
| Color contact carrier    | green              |
| No. of poles             | 1                  |
| PIN 1                    | A 2                |